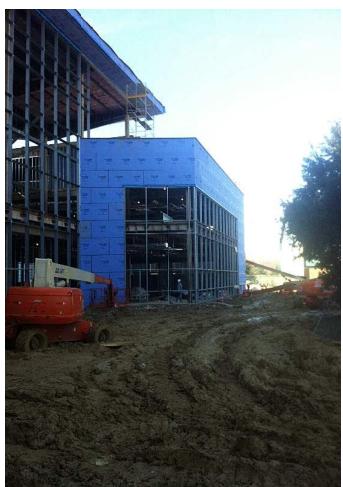

## **OBSERVATIONS:**

- 1) I reminded the Contractor again of their limits on construction including storage and staging areas. Vic assured me any use of the areas outside of those designated areas would be corrected as soon as possible.
- 2) The roofing is being installed above the third floor.
- 3) The shaftwall elevator walls are being installed.
- 4) The butterfly roof batt insulation continues to be installed.
- 5) The generator pad is being prepared.
- 6) The north curtainwall is being installed.
- 7) The masonry on the exterior wall of Stair 4 appears to be complete.
- 8) The mechanical ducts are being installed over the staff lounge and PR Graphics.
- 9) The following work is being installed:
  - a. Masonry
  - b. Curtain wall
  - c. Exterior gypsum board sheathing
  - d. Metal studs
  - e. Air barrier
  - f. Fireproofing
  - g. Plumbing piping
  - h. Mechanical duct
  - Sprinkler system piping
  - j. Electrical conduits and junction boxes