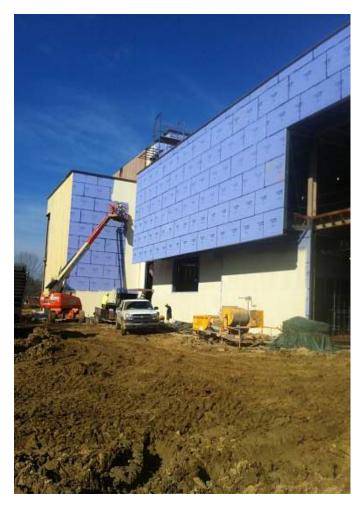

## **OBSERVATIONS:**

- 1) I reminded the Contractor again of their limits on construction including storage and staging areas. Vic assured me any use of the areas outside of those designated areas would be corrected as soon as possible.
- 2) The roofing is being installed above the third floor.
- 3) The shaftwall elevator walls are being installed.
- 4) The butterfly roof batt insulation continues to be installed.
- 5) The generator pad is being prepared.
- 6) The north curtainwall is being installed.
- 7) The masonry on the exterior wall of Stair 4 appears to be complete.
- 8) The mechanical ducts are being installed over the staff lounge and PR Graphics.
- 9) The following work is being installed:
  - a. Masonry
  - b. Curtain wall
  - c. Exterior gypsum board sheathing
  - d. Metal studs
  - e. Air barrier
  - f. Fireproofing
  - g. Plumbing piping
  - h. Mechanical duct
  - Sprinkler system piping
  - j. Electrical conduits and junction boxes