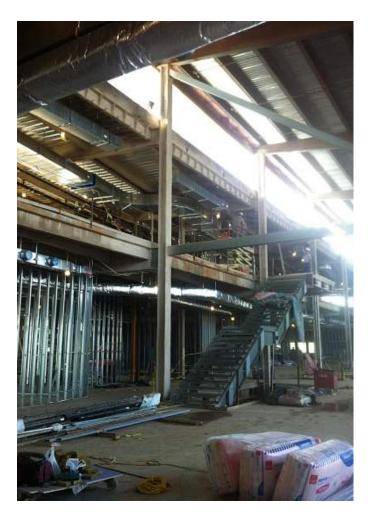

## **OBSERVATIONS:**

- 1) I reminded the Contractor again of their limits on construction including storage and staging areas. Vic assured me any use of the areas outside of those designated areas would be corrected as soon as possible.
- 2) The roofing is being installed above the third floor.
- 3) The shaftwall elevator walls are being installed.
- 4) The butterfly roof batt insulation continues to be installed.
- 5) The generator pad is being prepared.
- 6) The north curtainwall is being installed.
- 7) The masonry on the exterior wall of Stair 4 appears to be complete.
- 8) The mechanical ducts are being installed over the staff lounge and PR Graphics.
- 9) The following work is being installed:
  - a. Masonry
  - b. Curtain wall
  - c. Exterior gypsum board sheathing
  - d. Metal studs
  - e. Air barrier
  - f. Fireproofing
  - g. Plumbing piping
  - h. Mechanical duct
  - Sprinkler system piping
  - j. Electrical conduits and junction boxes