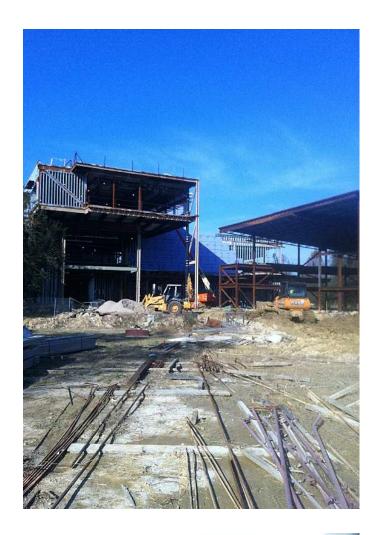

## **OBSERVATIONS:**

- 1) I reminded the Contractor again of their limits on construction including storage and staging areas. Vic assured me any use of the areas outside of those designated areas would be corrected as soon as possible.
- 2) The roofing is being installed above the third floor.
- 3) The shaftwall elevator walls are being installed.
- 4) The butterfly roof batt insulation continues to be installed.
- 5) The generator pad is being prepared.
- 6) The north curtainwall is being installed.
- 7) The masonry on the exterior wall of Stair 4 appears to be complete.
- 8) The mechanical ducts are being installed over the staff lounge and PR Graphics.
- 9) The following work is being installed:
  - a. Masonry
  - b. Curtain wall
  - c. Exterior gypsum board sheathing
  - d. Metal studs
  - e. Air barrier
  - f. Fireproofing
  - g. Plumbing piping
  - h. Mechanical duct
  - Sprinkler system piping
  - j. Electrical conduits and junction boxes