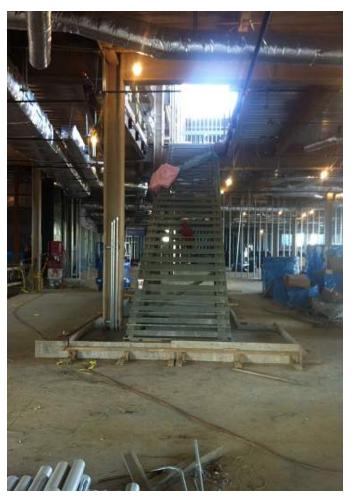

## **OBSERVATIONS:**

- 1) I reminded the Contractor again of their limits on construction including storage and staging areas. Vic assured me any use of the areas outside of those designated areas would be corrected as soon as possible.
- 2) The roofing is being installed above the third floor.
- 3) The shaftwall elevator walls are being installed.
- 4) The butterfly roof batt insulation continues to be installed.
- 5) The generator pad is being prepared.
- 6) The north curtainwall is being installed.
- 7) The masonry on the exterior wall of Stair 4 appears to be complete.
- 8) The mechanical ducts are being installed over the staff lounge and PR Graphics.
- 9) The following work is being installed:
  - a. Masonry
  - b. Curtain wall
  - c. Exterior gypsum board sheathing
  - d. Metal studs
  - e. Air barrier
  - f. Fireproofing
  - g. Plumbing piping
  - h. Mechanical duct
  - Sprinkler system piping
  - j. Electrical conduits and junction boxes