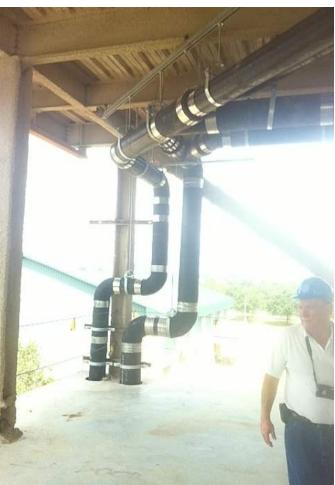

|
| 1)                       |                                                                                                                                           |
| 2)                       | Thursday, September 13 <sup>th</sup> @ 2am.<br>Continue the installation of the concrete foundation.                                      |
| L)                       |                                                                                                                                           |
| ATTACHMENTS:             |                                                                                                                                           |

1) Two (2) pages of photographs from the site visit.