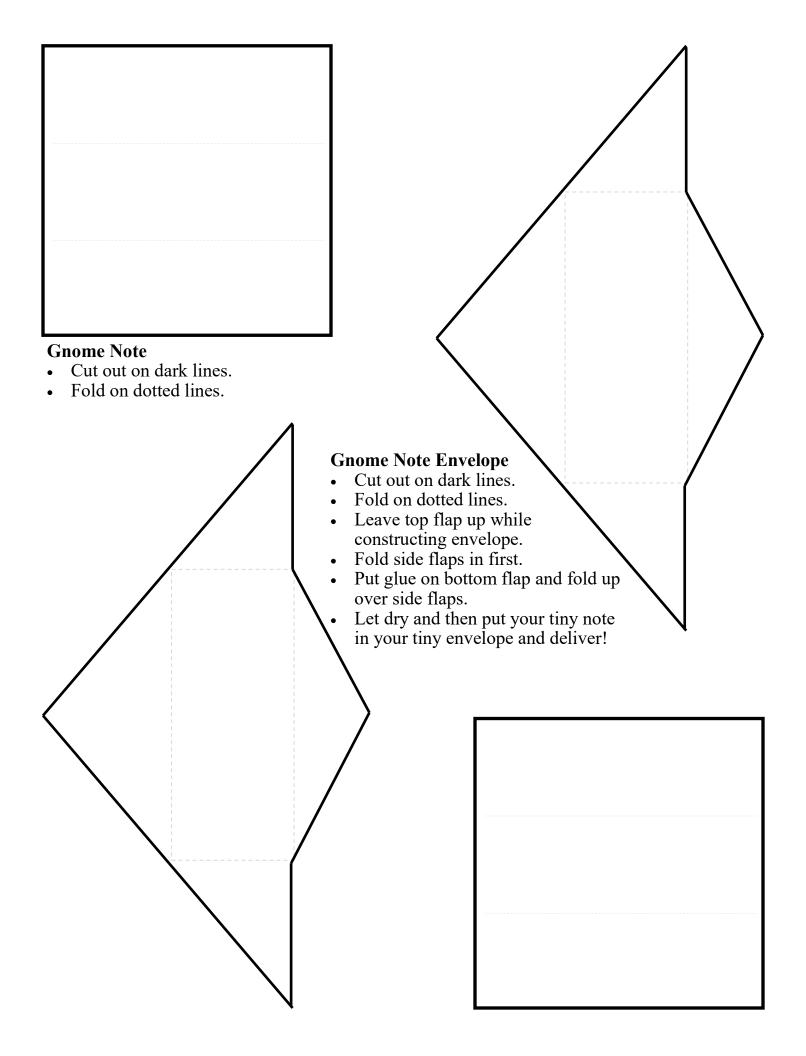

## Gnome Notes

# WRITE TEENY-TINY NOTES FOR YOUR FRIENDS AND NEIGHBORS!

### IF ANYONE ASKS YOU ABOUT THE MYSTERIOUS NOTES, YOU CAN TRUTHFULLY REPLY THAT THEY MUST BE GNOME NOTES!

You will find a template for a gnome-tiny envelope and note paper attached.