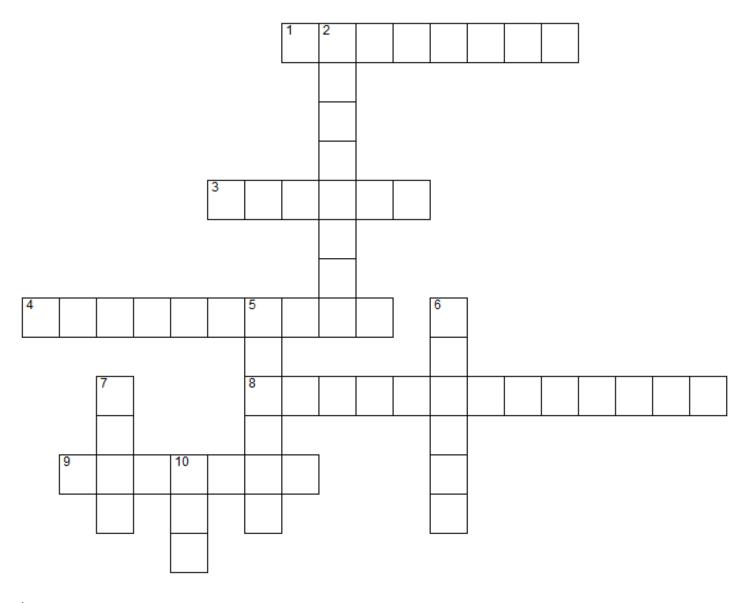

### Fairy Tales

| Λ      | cr | Λ | C | C | • |
|--------|----|---|---|---|---|
| $\Box$ | LI | V | 2 | 2 | • |

| 1. the King's daughter is a                                       |  |  |  |  |
|-------------------------------------------------------------------|--|--|--|--|
| 3. there were at the top of Jack's beanstalk                      |  |  |  |  |
| 4. the villain from Little Red Riding Hood is the (3 words)       |  |  |  |  |
| 8. Sleeping Beauty pricked her finger on a (2 words)              |  |  |  |  |
| 9. Cinderella lost her glass                                      |  |  |  |  |
|                                                                   |  |  |  |  |
| Down:                                                             |  |  |  |  |
| 2. had long her and lived at the top of a tower                   |  |  |  |  |
| 5. genies grant three                                             |  |  |  |  |
| 6. the third little pig's house is mad of                         |  |  |  |  |
| 7. the miller's daughter spun straw into                          |  |  |  |  |
| 10. the princess couldn't sleep because of the under her mattress |  |  |  |  |