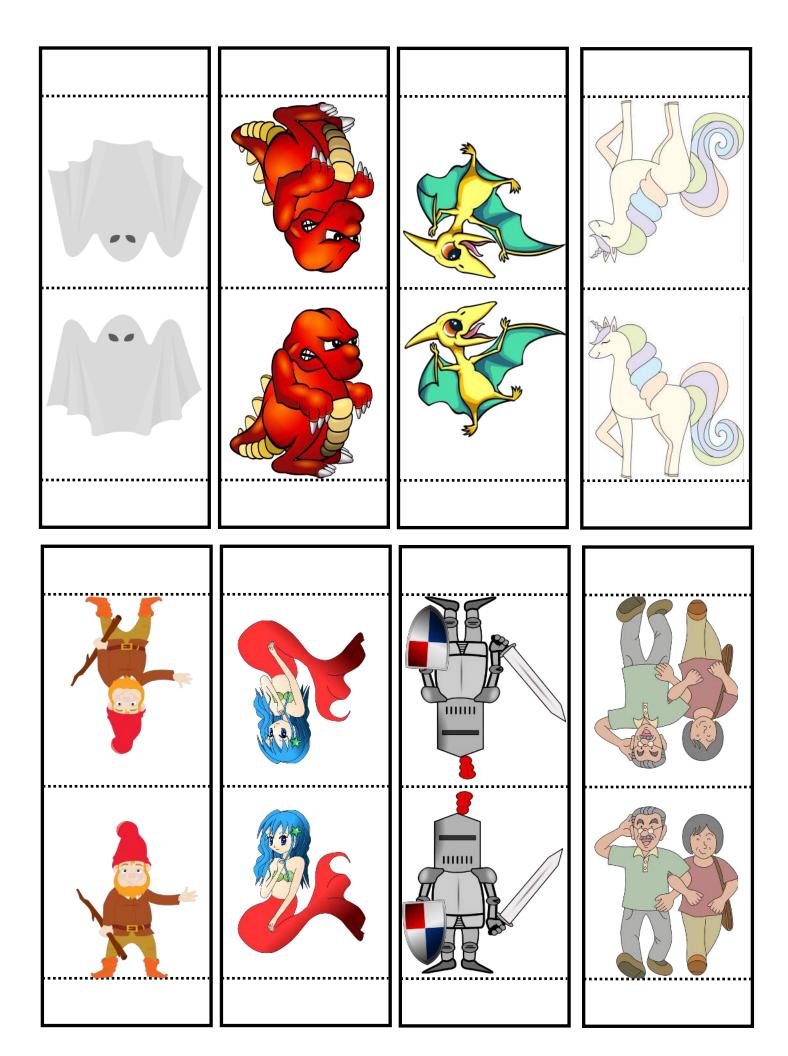

## MAKE A CREATURE WANDER AROUND A PAPER PLATE WITH A MAGICAL MAGNETIC WAND!

You will need a paper plate, a stick or straw (this will be your wand), a magnet, a few paper clips, scissors, and glue.

- First, decorate your wand (or don't) however you want.
- . Then, glue the magnet to the tip of the wand.
- Next, cut out the creatures (or people) from the template and fold on the dotted lines.
- . Then, use a paper clip on each end of the template to hold it together (see pictures).
- Place the creature paperclip side down on the paper plate.
- Make it magically move by placing the tip of the wand to the underside of the plate and moving it around.