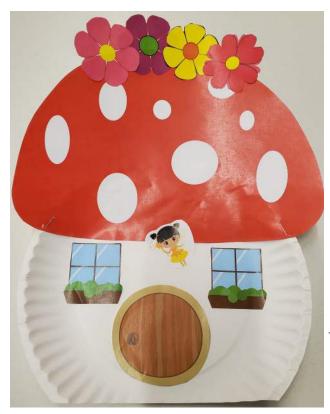

#### CRAFTY CHALLENGE

# Mushroom Fairy House

Every fairy needs a unique place to live and this craft lets you design your own simple fairy house.

#### **Instructions:**

- 1. Cut off a small section of the paper plate at the bottom to give your house a flat base
- 2. Print out the roof template (on cardstock, if available) and cut it out
- 3. Staple it (or glue it if you don't have a stapler) to the top of the paper plate
  - 4. Decorate the rest of the house with the optional decorations on the template or create decorations of your own design

## Your fairy now has a complete house!