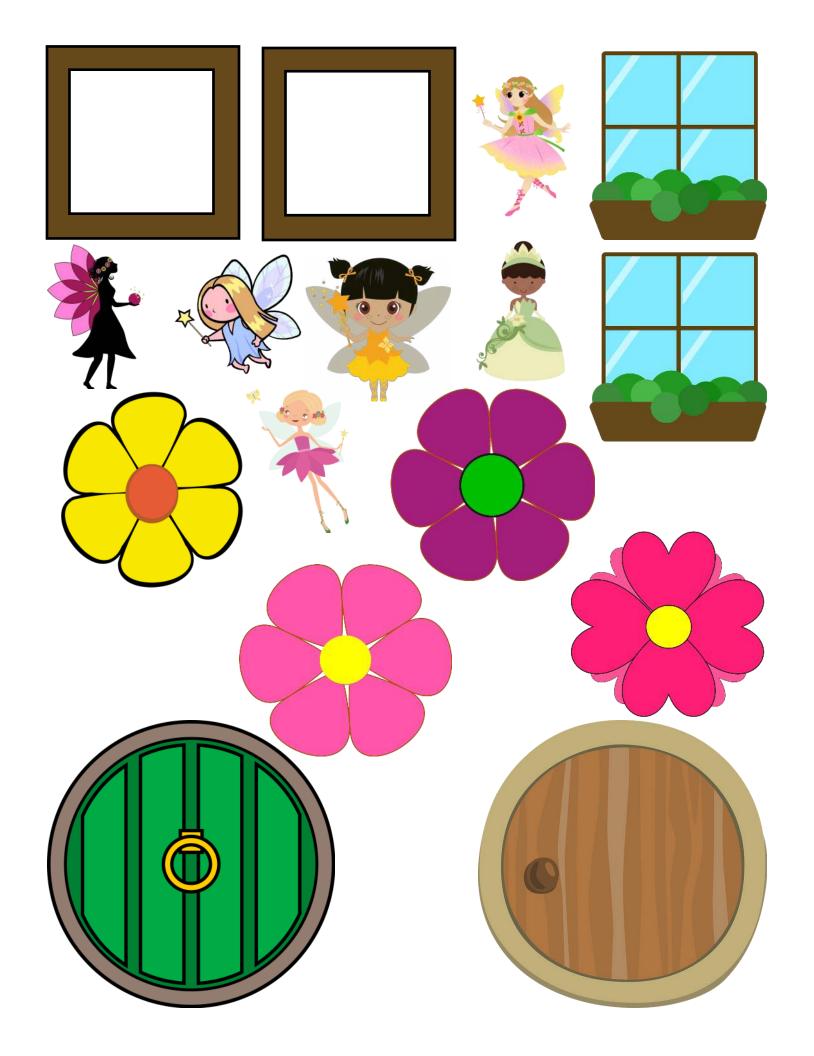

### **Materials Needed:**

large paper plate; scissors; markers, crayons, or colored pencils (optional); washable school glue; stapler (optional, but preferred); printed attached templates

#### **Instructions:**

- 1. Cut off a small section of the paper plate at the bottom to give your house a flat base
- 2. Print out the roof template (on cardstock, if available) and cut it out
- 3. Staple it (or glue it if you don't have a stapler) to the top of the paper plate
  - 4. Decorate the rest of the house with the optional decorations on the template or create decorations of your own design