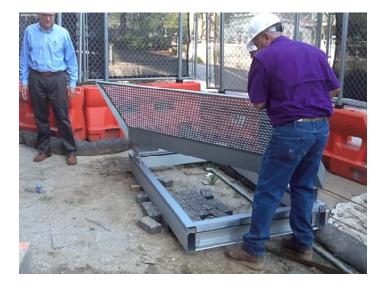

- The Custom Sunscreen mockup was also on site. Overall this look quite good. It is built as designed. There are a few tweaks that need to be made prior to fabrication.

(see attached photos)

Items/Questions: