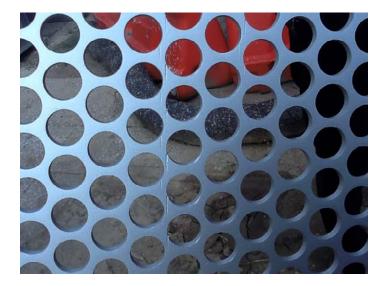

- The Custom Sunscreen mockup was also on site. Overall this look quite good. It is built as designed. There are a few tweaks that need to be made prior to fabrication.

(see attached photos)

Items/Questions: