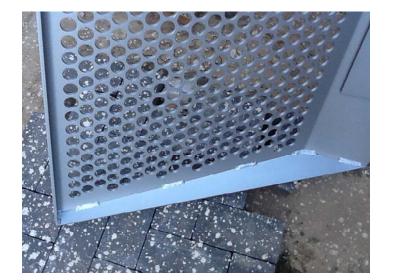

- The Custom Sunscreen mockup was also on site. Overall this look quite good. It is built as designed. There are a few tweaks that need to be made prior to fabrication.

(see attached photos)

Items/Questions: