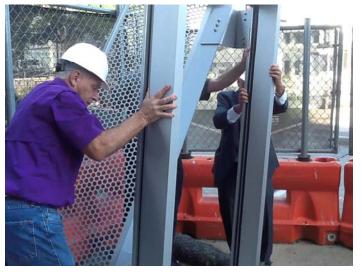

- The Custom Sunscreen mockup was also on site. Overall this look quite good. It is built as designed. There are a few tweaks that need to be made prior to fabrication.

(see attached photos)

Items/Questions: