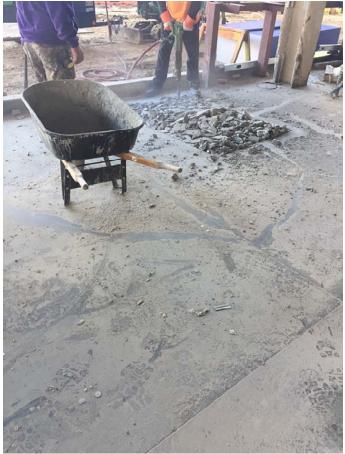

- Remedial 1st slab work is ongoing with regards to the drainage line to

extend out of the north elevation near the book drop and Severy Area.

- The stair hand rails (flat bar) details are currently being installed at the fire stair.