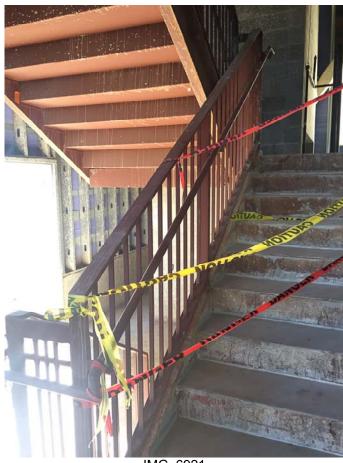

- Remedial 1st slab work is ongoing with regards to the drainage line to

extend out of the north elevation near the book drop and Severy Area.

- The stair hand rails (flat bar) details are currently being installed at the fire stair.