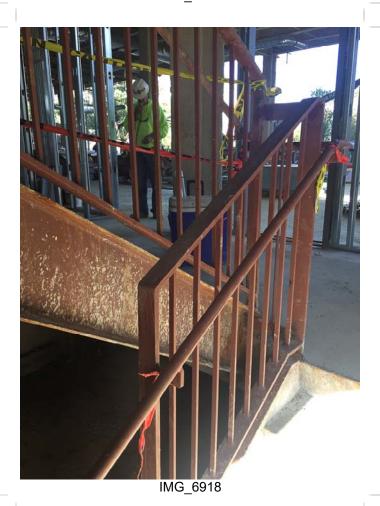

- Remedial 1st slab work is ongoing with regards to the drainage line to

extend out of the north elevation near the book drop and Severy Area.

- The stair hand rails (flat bar) details are currently being installed at the fire stair.