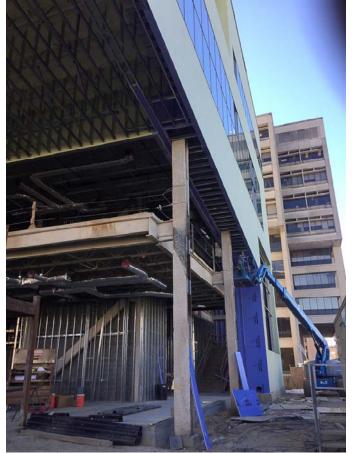

1 1.1

Work in Progress/Observations:

- Glass is now being installed into the storefront framing.

- Framing on the North elevation below the 3 and 4th floor curtain wall is being installed complete with sheathing.

- Roofing work is ongoing at the high section of the roof.

- Vapor barrier work is still in progress at the high sections of the 4th floor structure.

- The framing at the reveal is now ongoing. The exterior sheathing for the reveal is being installed. We will need to notch the existing, installed, 3rd floor slab a bit to allow for the reveal and ACM finish to continue beyond. - Storefront framing and glazing work is ongoing.