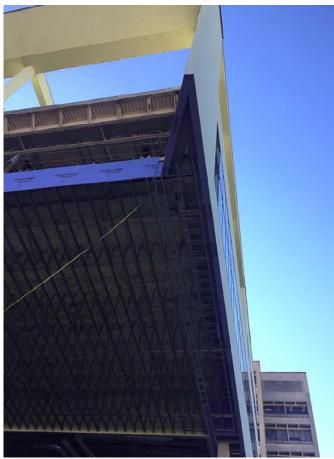

- Roofing work is ongoing at the high section of the roof.

- Vapor barrier work is still in progress at the high sections of the 4th floor structure.

- The framing at the reveal is now ongoing. The exterior sheathing for the reveal is being installed. We will need to notch the existing, installed, 3rd floor slab a bit to allow for the reveal and ACM finish to continue beyond. - Storefront framing and glazing work is ongoing.