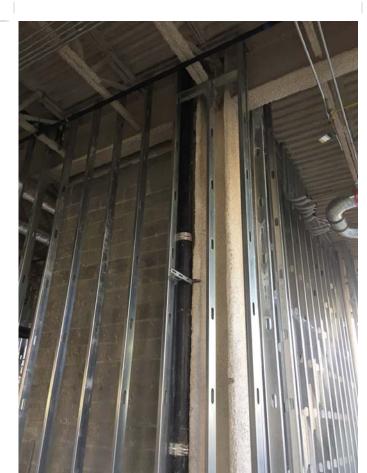

- Need to verify the ceiling height in regards to the window in the corridor at the staff elevator. I don't believe we have a ceiling pocket called for.

- Interior framing work continues.

- Sprinkler main and main work was ongoing in the Fire Pump Room.