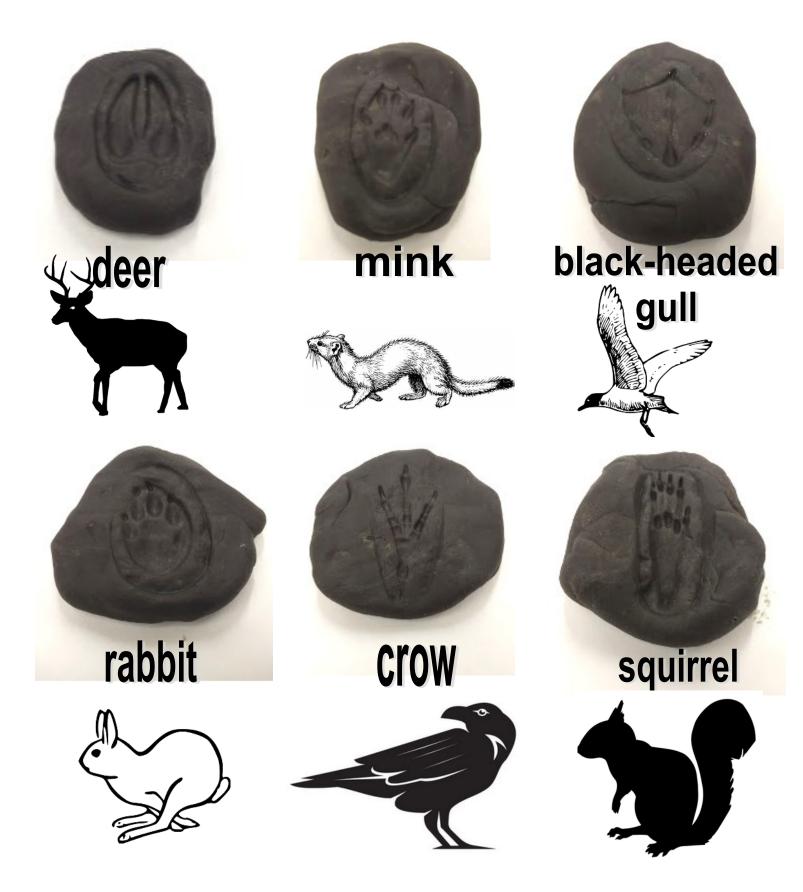

You will find a chart of animal footprints attached. You can use footprints as clues to tell what kind of animals live in or visit your neighborhood. Match the footprints you find with the animal foot prints on the chart.

Keep a tally of how many footprints you find and what kind.

What animal made the most footprints?

What was the largest footprint you found? What about the smallest?

Were you surprised by any of the footprints you found?

## WILD ANIMAL FOOTPRINT CHART