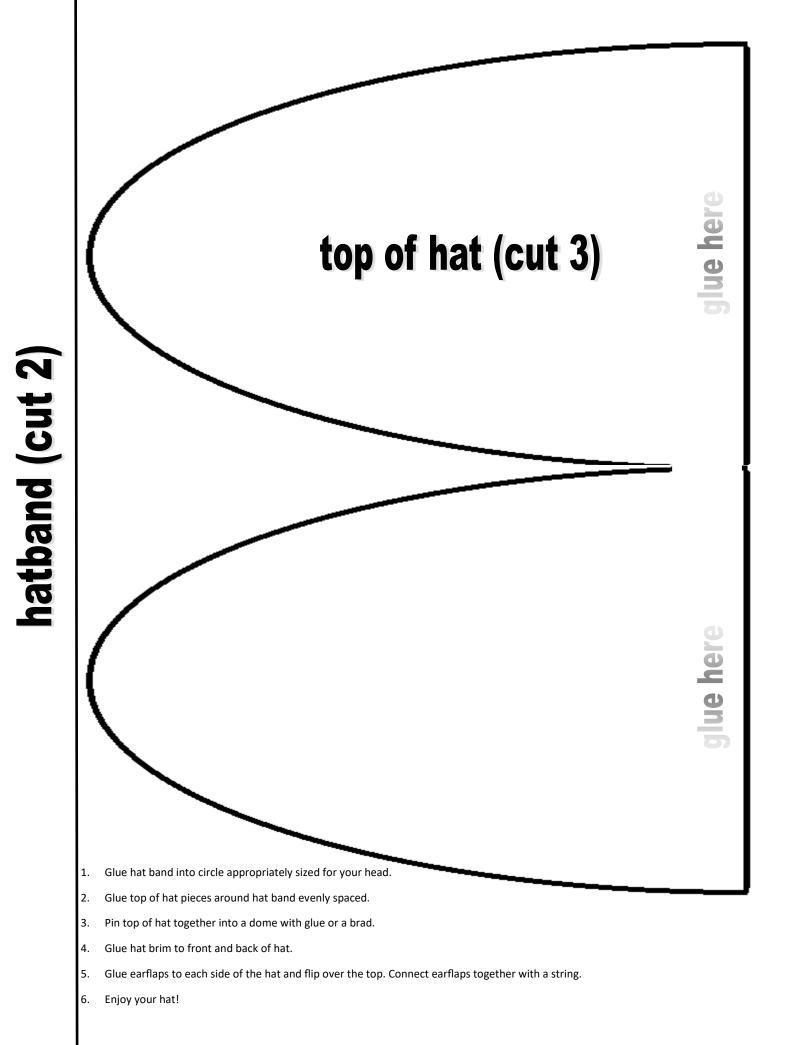

Begin construction your hat by gluing the two sets of mountain-like pieces into a circle, then securing the tops of all six mountains together. This will be the top of your hat.

Next, glue the front and back visors onto the hat.

Last glue the bottom of the ear flaps to the bottom sides of the hat. When they are dry, fold them up and over the hat and secure both earflaps together with a small piece of string.

Wear your hat while searching for clues just like Sherlock Holmes!