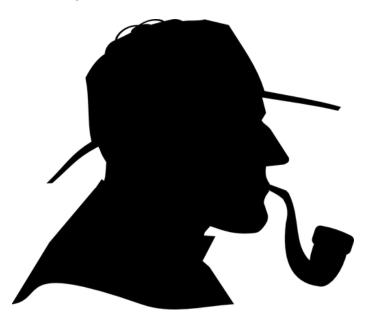

## EXTRA CRAFTY: Classic Detective Hat

You will find a template for a paper detective hat attached. After you cut out the template, you can choose to trace it on a different kind of paper or you can color the template and use it for your hat!

Last glue the bottom of the ear flaps to the bottom sides of the hat. When they are dry, fold them up and over the hat and secure both earflaps together with a small piece of string.

Wear your hat while searching for clues just like Sherlock Holmes!