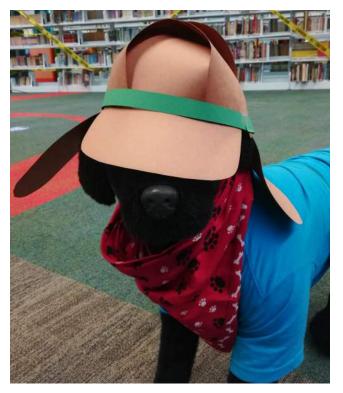

## EXTRA CRAFTY: Classic Detective Hat

You will find a template for a paper detective hat attached. After you cut out the template, you can choose to trace it on a different kind of paper or you can color the template and use it for your hat!

Last glue the bottom of the ear flaps to the bottom sides of the hat. When they are dry, fold them up and over the hat and secure both earflaps together with a small piece of string.

Wear your hat while searching for clues just like Sherlock Holmes!