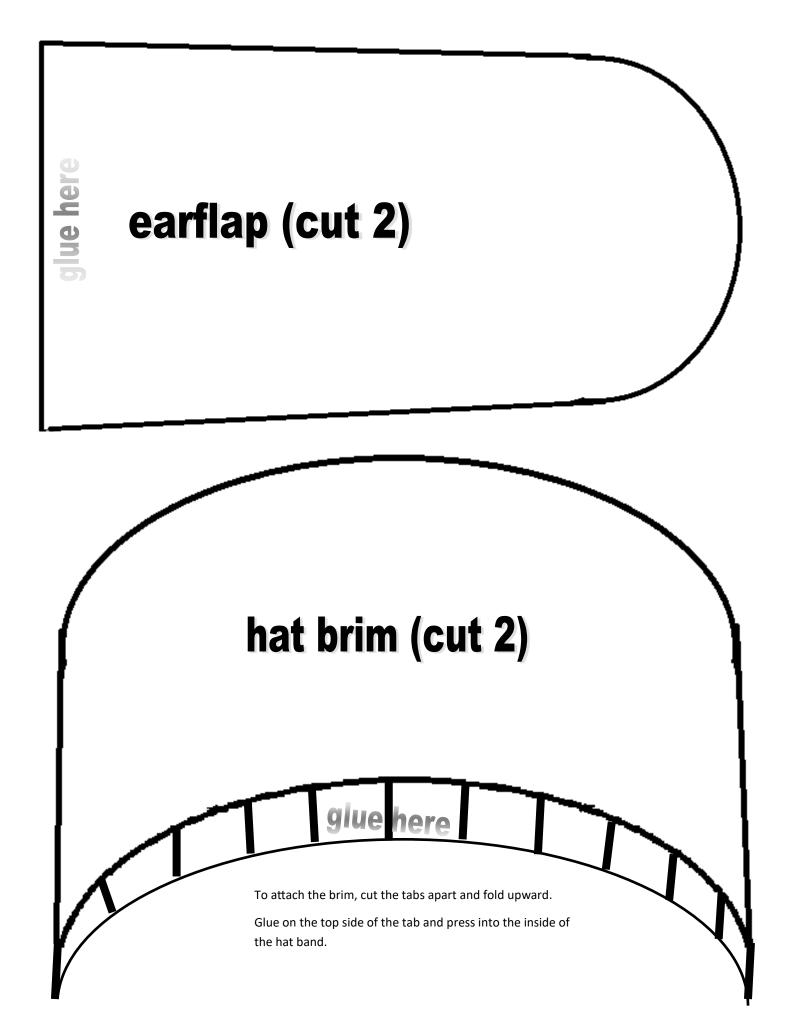

Begin construction your hat by gluing the two sets of mountain-like pieces into a circle, then securing the tops of all six mountains together. This will be the top of your hat.

Next, glue the front and back visors onto the hat.

Last glue the bottom of the ear flaps to the bottom sides of the hat. When they are dry, fold them up and over the hat and secure both earflaps together with a small piece of string.

Wear your hat while searching for clues just like Sherlock Holmes!