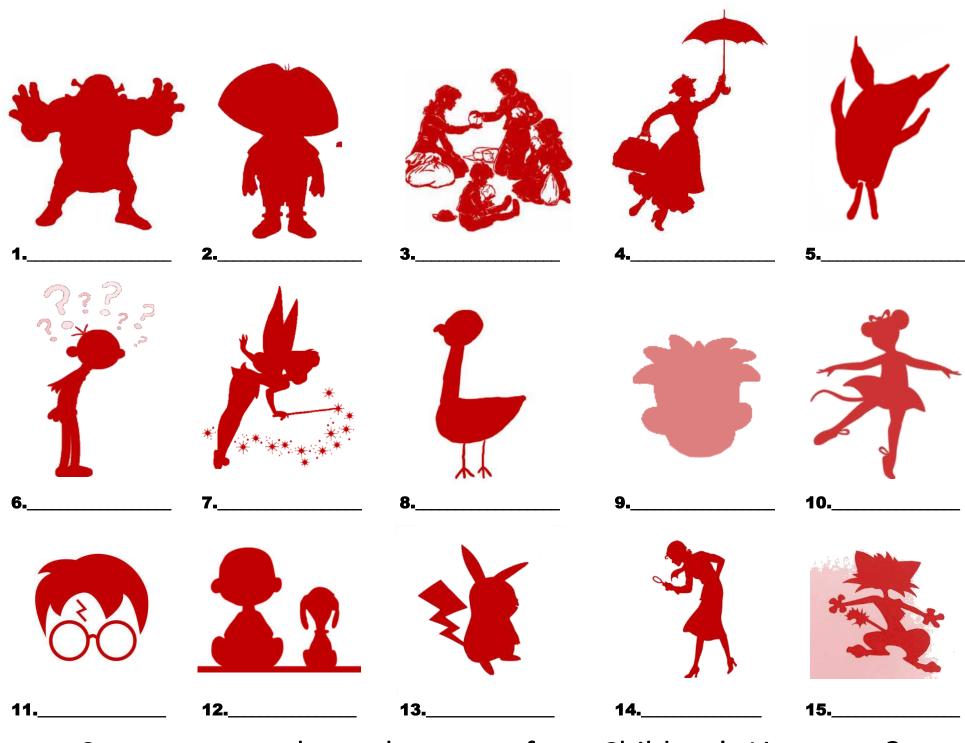

## Mystery Silhouettes K I E I M I In the dark of the night you were chasing a suspect over rooftops and through dark alleys... when a sudden thunderstorm flew in and you lost the suspect (bummer!). Just before they got away, a flash of lightning silhouetted them against the sky... Now you are pretty sure you know who it is (hooray!). Can you identify the suspects (popular characters) on the next page just from their silhouette?

**BRAIN TEASERS:** 

East Baton Rouge Parish Library • Children's Services • 7711 Goodwood Blvd. Baton Rouge, LA 70806 225-231-3760 • www.ebrpl.com • www.facebook.com/EBRPLKids

Can you name these characters from Children's Literature?