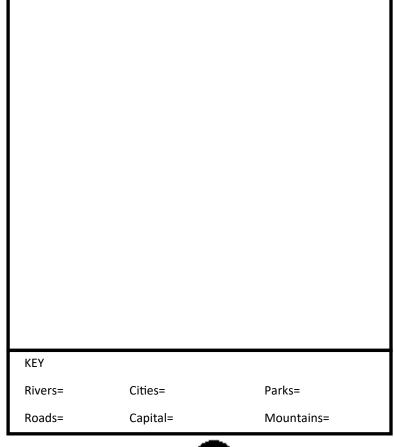

- Where are the waterways in your country? (rivers, canals, lakes, etc.)
- Does your country have beaches / shipping access to oceans?
- What kind of elevation does your country have? (sea level? Varied? Mountainous?)
- Are there any special landscapes or landmarks that you have as national parks?
- How do your people get around? (roads? Train tracks? Airports? Etc.)

- Where is the capital of your country and what is it like?
- How many big cities do you have? Where will you put them and what will they be known for?
- What parts of your country are set aside for farmland, industrial production, businesses, homes, parks, government business?

### Draw a map!