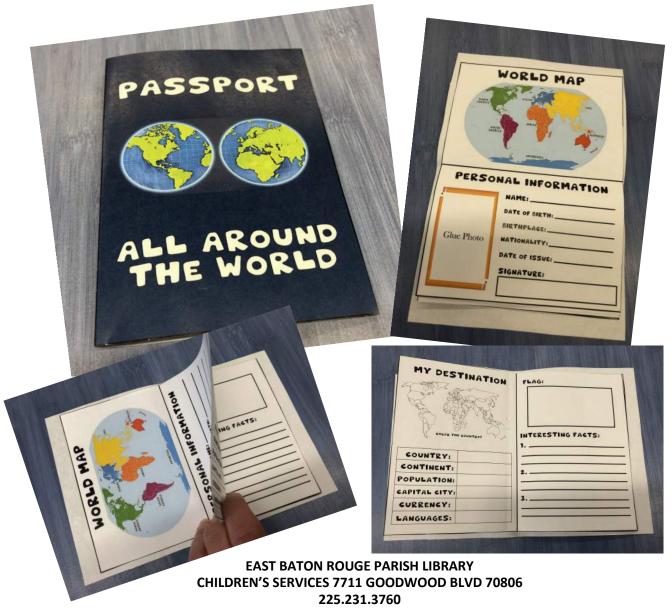

#### **ALL ABOUT: Your Own Passport & Travel Log**

Print and cut out the attached sheets and (using glue or tape) build your own passport/travel log! Find information about the countries you will visit using **Culture Grams or**World Book KIDS (library digital resources)

### PASSPORT

### ALL AROUND THE WORLD

WORLD MAP

## MY DESTINATION FLAG: INTERESTING FACTS: COUNTRY: CONTINENT: POPULATION: CAPITAL CITY: CURRENCY: LANGUAGES: MY DESTINATION FLAG: INTERESTING FACTS: COLOR THE COUNTRY! COUNTRY: CONTINENT: POPULATION: CAPITAL CITY: CURRENCY: LANGUAGES: