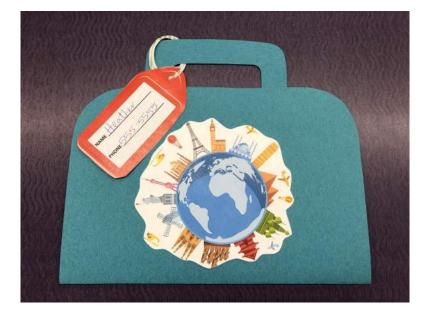

-Glue strips of paper (pockets) into place

-Fold paper in half so suitcase will close

- -Use handle template to make a handle for each end of the suitcase and glue into place
- -Cut out suitcase decoration and luggage tag and glue to outside of

suitcase

-Cut out clothing/accessory pieces and pack your bag, it's time to go!

**HANDLE TEMPLATE** 