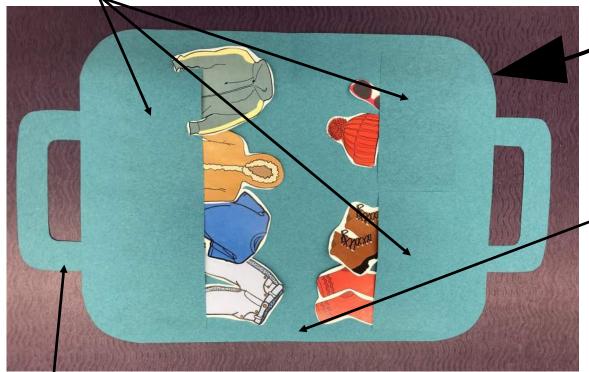

## Make a suitcase and pack it with clothes

- -Choose two sheets of construction paper (or plain paper)
- -Use scissors to round off corners of one sheet
- -Cut thick strips of paper from second sheet (these strips will be used as pockets to hold our clothes inside the suitcase)

-Glue strips of paper (pockets) into place

-Fold paper in half so suitcase will close

- -Use handle template to make a handle for each end of the suitcase and glue into place
- -Cut out suitcase decoration and luggage tag and glue to outside of

suitcase

-Cut out clothing/accessory pieces and pack your bag, it's time to go!

**HANDLE TEMPLATE** 