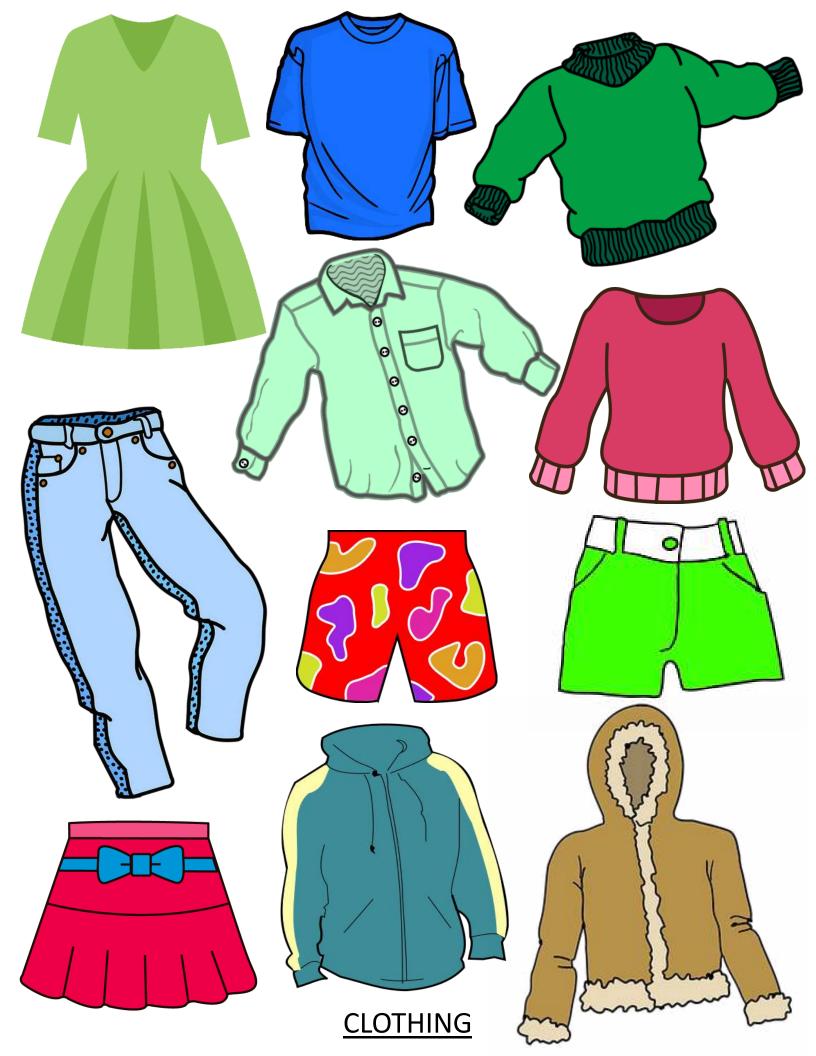

suitcase

-Cut out clothing/accessory pieces and pack your bag, it's time to go!

**HANDLE TEMPLATE** 