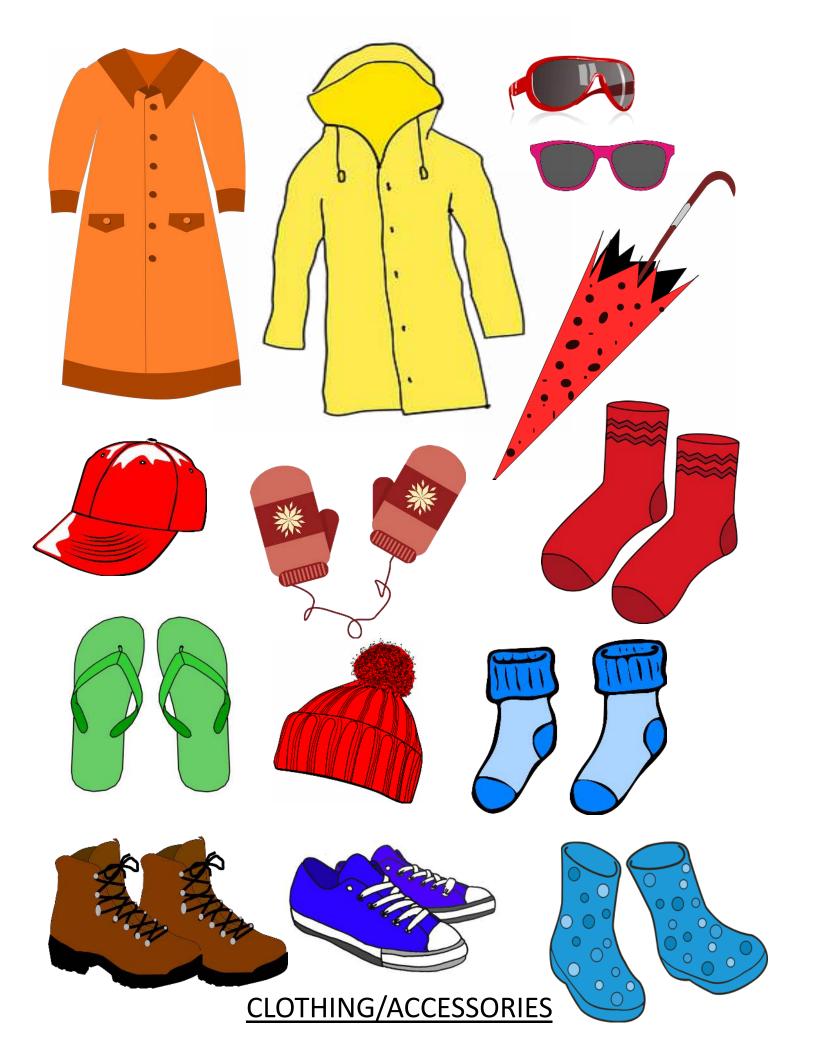

suitcase

-Cut out clothing/accessory pieces and pack your bag, it's time to go!

**HANDLE TEMPLATE** 