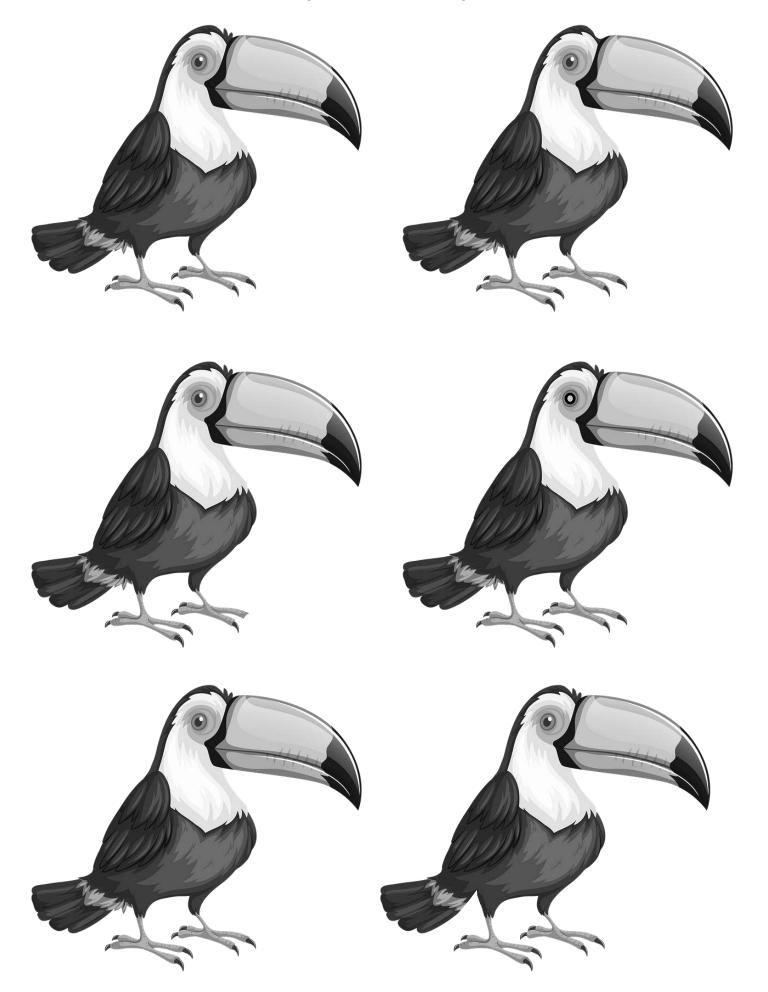

## **BRAIN TEASERS:** Look Closely!

H I D D E N P I C T U R E S



R A I N F 0 R E S T

FIND: Bed Castle Firetruck Football Fork Horse Pineapple School bus Tiara **Tube of** toothpaste

EAST BATON ROUGE PARISH LIBRARY CHILDREN'S SERVICES 7711 GOODWOOD BLVD 70806 www.ebrpl.com 225-231-3760 www.facebook.com/EBRPLKids



































## FIND THE TWO PICTURES THAT ARE EXACTLY THE SAME



## RAINFOREST WORDSEARCH

RWPBZ A K D G ВС Ε Α P N Z U C  $\mathbf{H}$ A M Ε  $\mathbf{L}$ Ε O N E S A S P Ν F J C В В L Η P Ν O Η F  $\mathbf{L}$ C S Ι Y Ι В V Η M V M P J O C Α  $\mathbf{E}$ Q U Η Κ В Α Т Z P 0 N C  $\mathbf{C}$ G N O P Z D Ι Η Х V K D Α O N A О Α T U P W G J G Η Ι L O T  $\mathbf{L}$ K Ι K N  $\mathbf{S}$ C В Y Ι Ε Q Y R C YHQAC  $\mathbf{S}$ E Α Y Α W F C Α K Y X G M X G M O Z О Y S S 0 T Х Α O O D  $\mathbf{L}$ A N D N N Y T O A W A W O F G J X J V C N  $\mathbf{N}$ D J  $\mathbf{L}$ Ε M U R Z Α Q G R Ε F Q Α T S O C M Y P Z Y J 0 S V N R W S Η R U G T A M D V C В T K Y T Η O T O Ν W Ε O J C Q Ι Ι D K В  $\mathbf{L}$ Α P F F O  $\mathbf{D}$ T Ε R Z C G U Α G V В Q 0 R J Α Ε N K C G  $\mathbf{X}$ M C W O K N W D Ε  $\mathbf{D}$ Y  $\mathbf{D}$ U R F O J S M O R C U E