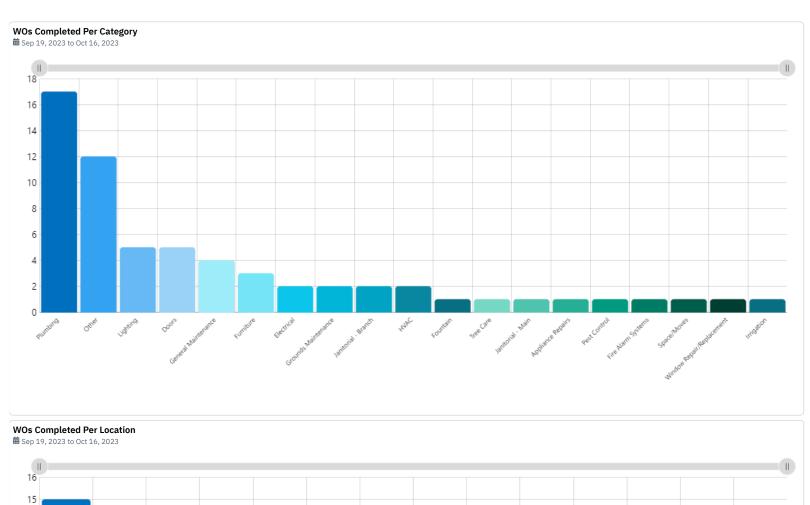

## Dashboard: September 19, 2023 - October 16, 2023 **P** FlowPath Printed: Oct 18, 2023 9:26 am **WOs Created Completed Within 7 Days Completed WOs Per Day ■** Sep 19, 2023 to Oct 16, 2023 **■** Sep 19, 2023 to Oct 16, 2023 **■** Sep 19, 2023 to Oct 16, 2023 10 8 6 Corrective WOs... **Corrective WOs Created** 🛱 Rolling Week **ਜ਼** Rolling Week 7023.10.05 7023-1001 2023,10.02 2023,10.03 202.1004 1923-10-0fo 2023-10-07 0 203.0.11 ש -71% **WOs Completed Per Month** # All Time 200 150 100 50 0 Mar 2020 Aug 2020 Jan 2021 Jun 2021 Nov 2021 Apr 2022 Sep 2022 Feb 2023 Jul 2023 **WOs Completed Grouped Per Month WOs Completed Grouped Per Year** Jan 2020 Mar Apr 2021 May Jun Jul 2022 Aug Sep Oct 2023 Nov Dec

1,500

0

100

200

Work Orders

300

400

500

Work Orders

0

1,000