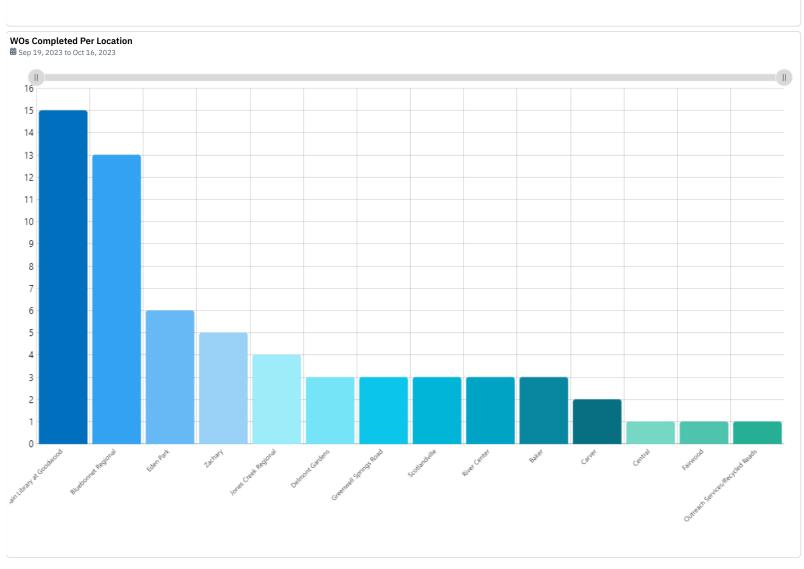

## Dashboard: September 19, 2023 - October 16, 2023 **P** FlowPath Printed: Oct 18, 2023 9:26 am **WOs Created Completed Within 7 Days Completed WOs Per Day ■** Sep 19, 2023 to Oct 16, 2023 **■** Sep 19, 2023 to Oct 16, 2023 **■** Sep 19, 2023 to Oct 16, 2023 10 8 6 Corrective WOs... **Corrective WOs Created** 🛱 Rolling Week **ਜ਼** Rolling Week 7023.10.05 7023-1001 2023,10.02 2023,10.03 202.1004 1923-10-0fo 2023-10-07 0 203.0.11 ש -71% **WOs Completed Per Month** # All Time 200 150 100 50 0 Mar 2020 Aug 2020 Jan 2021 Jun 2021 Nov 2021 Apr 2022 Sep 2022 Feb 2023 Jul 2023 **WOs Completed Grouped Per Month WOs Completed Grouped Per Year** Jan 2020 Mar Apr 2021 May Jun Jul 2022 Aug Sep Oct 2023 Nov Dec

1,500

0

100

200

Work Orders

300

400

500

Work Orders

0

1,000