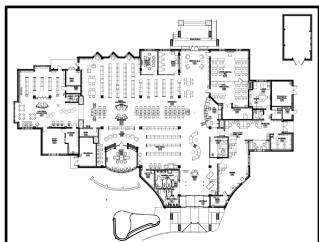

### Facilities Floor Plan / Branch Graphics

Floor plans of the branch to demonstrate the shape and in some cases layout of the building, and other graphics to illustrate how space is allocated in each building.

## Main Library

7711 Goodwood Blvd., Baton Rouge, LA 70806 · 129,000 square feet on three floors

Originally built 1967, Relocated in 2014