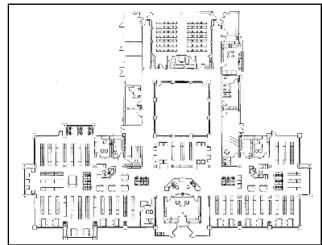

### Facilities Floor Plan / Branch Graphics

Floor plans of the branch to demonstrate the shape and in some cases layout of the building, and other graphics to illustrate how space is allocated in each building.