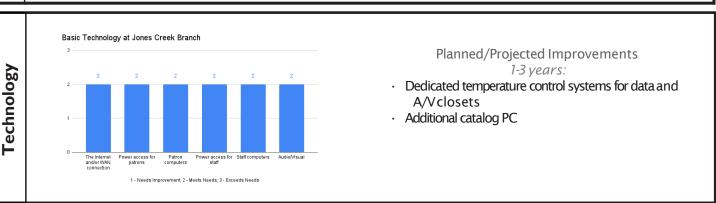

### Branch Technology Assessment Results

EBRPL IT staff were asked to rate each branch's basic technology needs on a scale of 1 ("Needs Improvement") to 3 ("Exceeds Needs"), and asked what improvements are desired/planned for either 1-3 years from publication, 4-6 years from publication, or 6+years from publication.

#### Hours of Operation

Sun: 2pm - 6pm Mon - Thurs: 9am - 9pm Fri - Sat: 9am - 6pm

Roof - Roof replacement currently underway.

HVAC - Replace boiler, chiller, and cooling tower within the next 3 years. Mini-split needed for the server room.

Painting - Completed during recent renovation

Electrical Upgrade - Completed during recent renovation.

 $\label{lighting-lighting-lighting-lighting} Lighting \mbox{-} \m$ 

Envelope - Entryway needs a redesign in a future renovation.