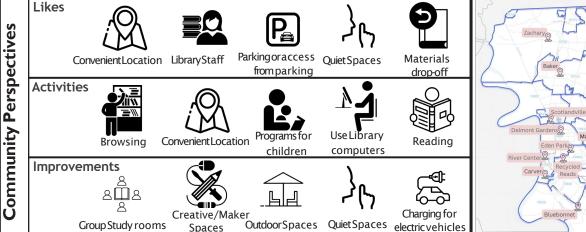

### Compiled Community Survey Feedback Highlights

This section contains the top 5 categories from the community survey for the major questions, compiled per branch:

- · What do you like best about the library you visit most often?
- · What do you typically do at the library you visit most often?
- What features should be improved or added at the library you visit most often?

### Compiled Staff Survey Feedback Highlights

This section contains the top 3 categories from the staff survey for the major questions per branch.

- What are the best things about this library building? In what ways does it serve the community well?
- What would you change in your building if you could?
- Looking five years into the future, what are the greatest opportunities you see for the East Baton Rouge Parish Library?

Parking or access Materials drop-off Quiet Spaces

**Activities** 

ConvenientLocation Research

Computers

Best thing about the building

Community Use

Pretty/Welcoming Spaces

Location

What would you change?

**Dedicated Spaces** 

Bathroom Improvements

Reconfigure Space

**Future Needs** 

Collection Suggestions

Facilities Improvements

Social Services