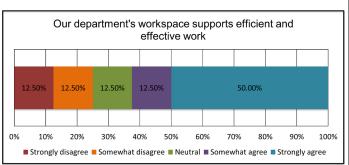

The staff feedback also contains a graph describing the work areas most frequently used by staff to perform their duties, and whether that work area meets their needs. This was set on a spectrum from "Strongly Disagree" (in red) to "Strongly Agree" (in turquoise). The graphs show the percentage of respondents who fell into each category by branch.