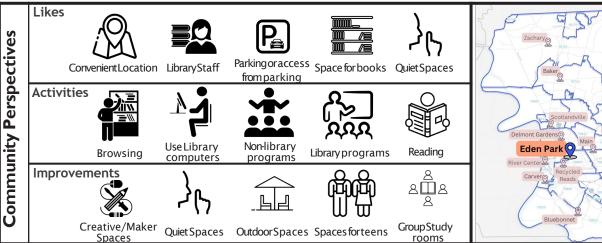

### Compiled Community Survey Feedback Highlights

This section contains the top 5 categories from the community survey for the major questions, compiled per branch:

- · What do you like best about the library you visit most often?
- · What do you typically do at the library you visit most often?
- What features should be improved or added at the library you visit most often?