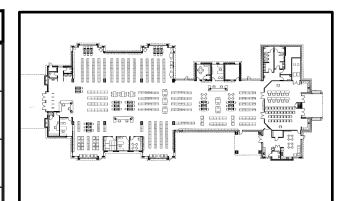

### Facilities Floor Plan / Branch Graphics

Floor plans of the branch to demonstrate the shape and in some cases layout of the building, and other graphics to illustrate how space is allocated in each building.