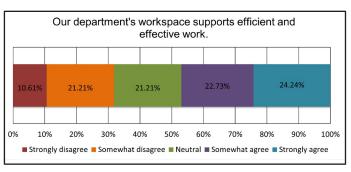

The staff feedback also contains a graph describing the work areas most frequently used by staff to perform their duties, and whether that work area meets their needs. This was set on a spectrum from "Strongly Disagree" (in red) to "Strongly Agree" (in turquoise). The graphs show the percentage of respondents who fell into each category by branch.

## Main Library

7711 Goodwood Blvd., Baton Rouge, LA 70806 · 129,000 square feet on three floors

Originally built 1967, Relocated in 2014

#### Hours of Operation

Sun: 2pm - 9pm

Mon - Thurs: 9am - 9pm Fri - Sat: 9am - 6pm

Roof - Currently in good condition. Infrastructure is designed for membrane solar panels.

HVAC - Three new boilers in 2022; Additional minisplits needed to the Library Server Room.

Painting - High-use areas have been repainted recently, all rooms need quarterly assessment/repair. Staff area needs attention.

Electrical Upgrade - More power and data required in the lobby.

Lighting - Assess and complete lighting upgrade within the next 5 years.

Envelope - Entryway design currently serves the library's needs.

Ceiling - Currently meets library needs.

Floor - High-use areas seeing wear and tear, some areas need cleaning or replacement.

Furniture - Many tables with electrical insets that need replacement. Assessment of furnishing types/upkeep is needed. Reupholstery project underway throughout the building.

Site - Broken curbs need replacement, landscaping for access has been requested by patrons. Currently no handicap accessible parking for staff.

Sidewalk - Currently no sidewalk where some staff park, causing accessibility issues for some.