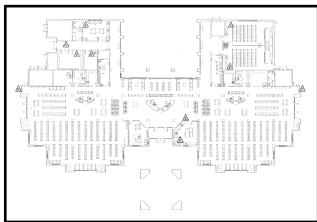

### Facilities Floor Plan / Branch Graphics

Floor plans of the branch to demonstrate the shape and in some cases layout of the building, and other graphics to illustrate how space is allocated in each building.

## Facilities Notes Key

|  | Roof-Condition of the roof, externally and         |
|--|----------------------------------------------------|
|  | structure.                                         |
|  | HVAC - Condition of the heating, ventilation, and  |
|  | air conditioning system.                           |
|  | Painting - Condition of painted walls inside and   |
|  | outside the building.                              |
|  | Electrical Upgrade - Condition of the electrical   |
|  | wiring and power structure in the building.        |
|  | Lighting - Condition of lighting fixtures in the   |
|  | building.                                          |
|  | Envelope - Condition of the barrier between        |
|  | interior and exterior of the building (walls,      |
|  | doorways, windows, etc.).                          |
|  | Ceiling - Condition of the interior ceiling of the |
|  | building.                                          |
|  | Floor - Condition of the flooring materials and    |
|  | structure in the building.                         |
|  | Furniture - Condition of the fumiture for patron   |
|  | use in the building.                               |
|  | Site - Condition of exterior features of the       |
|  | building (landscaping, parking lot, etc.)          |
|  | Sidewalk - Condition of the exterior sidewalk      |
|  | leading to the building.                           |