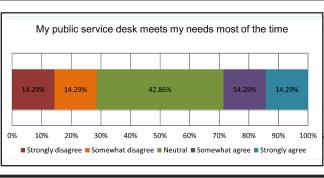

The staff feedback also contains a graph describing the work areas most frequently used by staff to perform their duties, and whether that work area meets their needs. This was set on a spectrum from "Strongly Disagree" (in red) to "Strongly Agree" (in turquoise). The graphs show the percentage of respondents who fell into each category by branch.