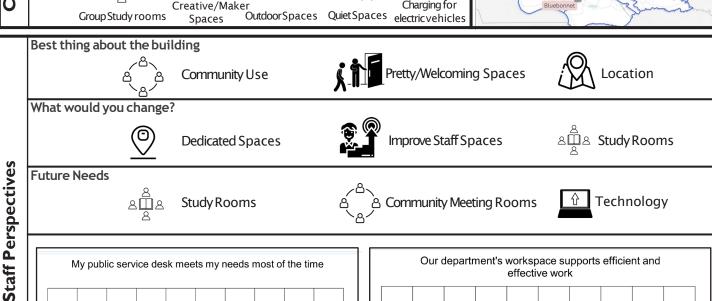

### Compiled Staff Survey Feedback Highlights

This section contains the top 3 categories from the staff survey for the major questions per branch.

- What are the best things about this library building? In what ways does it serve the community well?
- What would you change in your building if you could?
- Looking five years into the future, what are the greatest opportunities you see for the East Baton Rouge Parish Library?

The staff feedback also contains a graph describing the work areas most frequently used by staff to perform their duties, and whether that work area meets their needs. This was set on a spectrum from "Strongly Disagree" (in red) to "Strongly Agree" (in turquoise). The graphs show the percentage of respondents who fell into each category by branch.

Parking or access Materials drop-off Quiet Spaces

**Activities** 

ConvenientLocation Research

Computers

Best thing about the building

Community Use

Pretty/Welcoming Spaces

Location

What would you change?

**Dedicated Spaces** 

Bathroom Improvements

Reconfigure Space

**Future Needs** 

Collection Suggestions

Facilities Improvements

Social Services

**Technology** 

Staff Perspectives

Planned/Projected Improvements 1-3 vears:

- Power towers needed
- Dedicated temperature control systems for data closet

6+ years:

· Data rack needs dedicated space

Roof - Partial roof replacement in 2022.