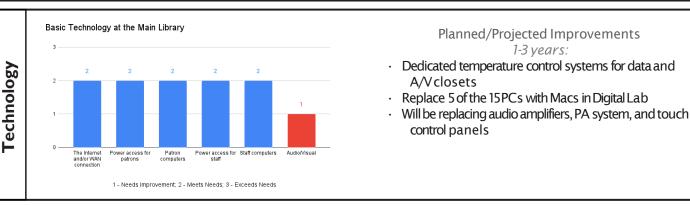

### Branch Technology Assessment Results

EBRPL IT staff were asked to rate each branch's basic technology needs on a scale of 1 ("Needs Improvement") to 3 ("Exceeds Needs"), and asked what improvements are desired/planned for either 1-3 years from publication, 4-6 years from publication, or 6+years from publication.

## Main Library

7711 Goodwood Blvd., Baton Rouge, LA 70806 · 129,000 square feet on three floors

Originally built 1967, Relocated in 2014

#### Hours of Operation

Sun: 2pm - 9pm

Mon - Thurs: 9am - 9pm Fri - Sat: 9am - 6pm

Roof - Currently in good condition. Infrastructure is designed for membrane solar panels.

HVAC - Three new boilers in 2022; Additional minisplits needed to the Library Server Room.