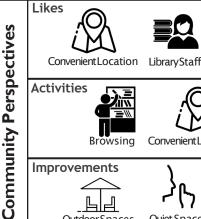

### Compiled Community Survey Feedback Highlights

This section contains the top 5 categories from the community survey for the major questions, compiled per branch:

- · What do you like best about the library you visit most often?
- · What do you typically do at the library you visit most often?
- What features should be improved or added at the library you visit most often?

Parking or access Materials drop-off Quiet Spaces

**Activities** 

ConvenientLocation Research

Computers

Best thing about the building

Community Use

Pretty/Welcoming Spaces

Location

What would you change?

**Dedicated Spaces** 

Bathroom Improvements

Reconfigure Space

**Future Needs** 

Collection Suggestions

Facilities Improvements

Social Services