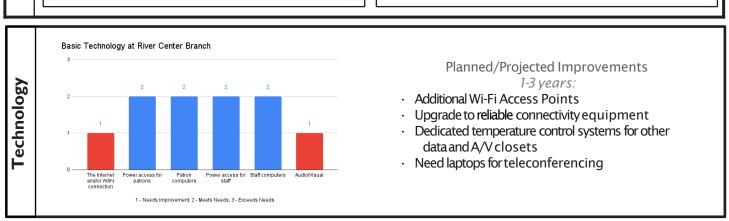

### Branch Technology Assessment Results

EBRPL IT staff were asked to rate each branch's basic technology needs on a scale of 1 ("Needs Improvement") to 3 ("Exceeds Needs"), and asked what improvements are desired/planned for either 1-3 years from publication, 4-6 years from publication, or 6+years from publication.

### Planned/Projected Improvements 1-3 years:

- Review if external access points can be added to improve Wi-Fi access from parking lot
- Dedicated temperature control systems for data and A/V closets
- · Security camera installation, timeline unknown