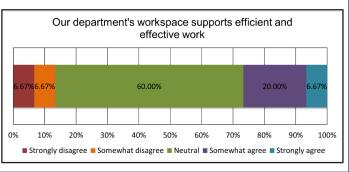

The staff feedback also contains a graph describing the work areas most frequently used by staff to perform their duties, and whether that work area meets their needs. This was set on a spectrum from "Strongly Disagree" (in red) to "Strongly Agree" (in turquoise). The graphs show the percentage of respondents who fell into each category by branch.