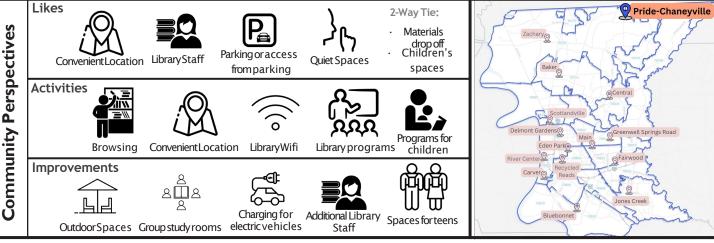

# Pride-Chaneyville Branch

13600 Pride-Port Hudson Rd. Pride, LA 70770

- 11,187 square feet
- Originally built 1941, Relocated in 2005

Hours of Operation

Sun: 2pm - 6pm

Mon - Thurs: 9am - 8pm

Fri-Sat: 9am-6pm

■ Strongly disagree ■ Somewhat disagree ■ Neutral ■ Somewhat agree ■ Strongly agree

Roof - The roof needs to be assessed for future replacement.

HVAC - Chiller replacement slated for 2024.

Painting - Repainted during recent renovation.