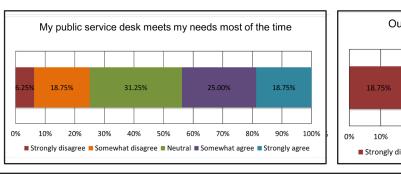

The staff feedback also contains a graph describing the work areas most frequently used by staff to perform their duties, and whether that work area meets their needs. This was set on a spectrum from "Strongly Disagree" (in red) to "Strongly Agree" (in turquoise). The graphs show the percentage of respondents who fell into each category by branch.