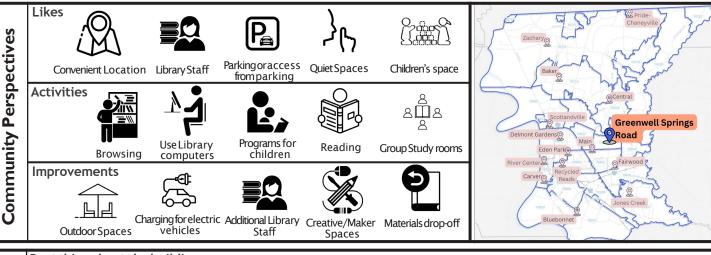

### Compiled Community Survey Feedback Highlights

This section contains the top 5 categories from the community survey for the major questions, compiled per branch:

- · What do you like best about the library you visit most often?
- · What do you typically do at the library you visit most often?
- What features should be improved or added at the library you visit most often?

# Greenwell Springs Road Regional Branch

11300 Greenwell Springs Rd. Baton Rouge, LA 70814

- 32,644 square feet
- Originally Built 1997, Expanded and renovated in 2018