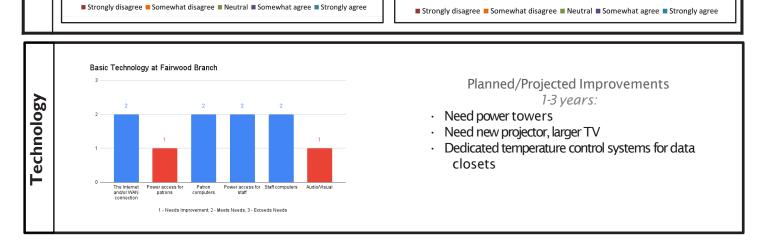

### Branch Technology Assessment Results

EBRPL IT staff were asked to rate each branch's basic technology needs on a scale of 1 ("Needs Improvement") to 3 ("Exceeds Needs"), and asked what improvements are desired/planned for either 1-3 years from publication, 4-6 years from publication, or 6+years from publication.

#### Hours of Operation

Sun: 2pm - 6pm

Mon - Thurs: 9am - 8pm Fri - Sat: 9am - 6pm

Roof - Metal roof is in good condition with a 25-year warranty.

HVAC - Installed new Liebert unit in Fairwood server room. Assess chiller condition in 2 years.

Painting - Repainted during recent minor remodel.

Electrical Upgrade - Currently meets library needs.

Lighting - Gradual upgrade to LED bulbs throughout the branch.

Envelope - Entryway needs a redesign during the next renovation.

Ceiling - Currently meets library needs.

Floor - Partially replaced in the past year, carpet seems in decent condition.

Furniture - Cleaning or reupholstering needed for some furniture; some have been repaired multiple times.

Site - Explore changes to site after Old Hammond Hwy Rd widening project.

Sidewalk - Explore changes to sidewalk after Old Hammond Hwy Rd widening project.