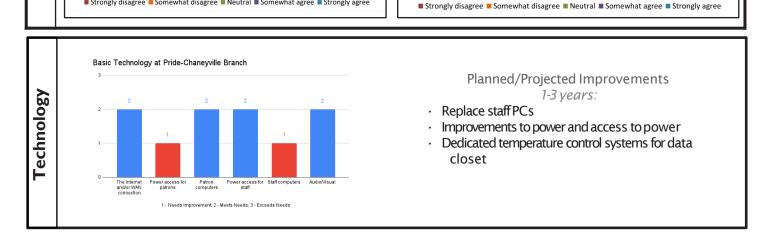

### Branch Technology Assessment Results

EBRPL IT staff were asked to rate each branch's basic technology needs on a scale of 1 ("Needs Improvement") to 3 ("Exceeds Needs"), and asked what improvements are desired/planned for either 1-3 years from publication, 4-6 years from publication, or 6+years from publication.

■ Strongly disagree ■ Somewhat disagree ■ Neutral ■ Somewhat agree ■ Strongly agree

Roof - The roof needs to be assessed for future replacement.

HVAC - Chiller replacement slated for 2024.

Painting - Repainted during recent renovation.