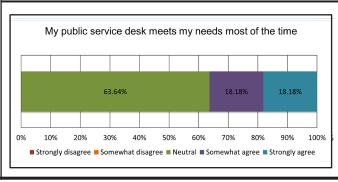

The staff feedback also contains a graph describing the work areas most frequently used by staff to perform their duties, and whether that work area meets their needs. This was set on a spectrum from "Strongly Disagree" (in red) to "Strongly Agree" (in turquoise). The graphs show the percentage of respondents who fell into each category by branch.

■ Strongly disagree ■ Somewhat disagree ■ Neutral ■ Somewhat agree ■ Strongly agree

Roof - The roof needs to be assessed for future replacement.

HVAC - Chiller replacement slated for 2024.

Painting - Repainted during recent renovation.