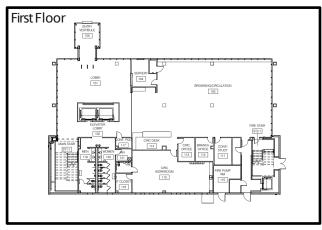

### Facilities Floor Plan / Branch Graphics

Floor plans of the branch to demonstrate the shape and in some cases layout of the building, and other graphics to illustrate how space is allocated in each building.

## Main Library

7711 Goodwood Blvd., Baton Rouge, LA 70806 · 129,000 square feet on three floors

Originally built 1967, Relocated in 2014