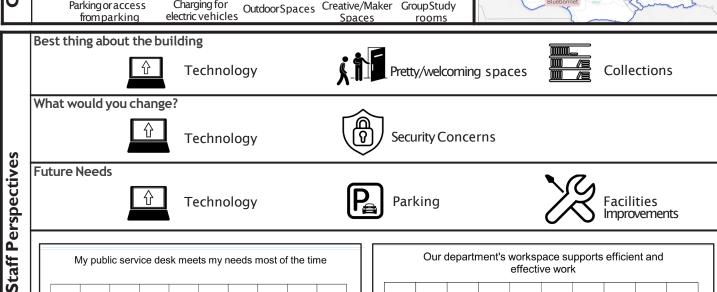

### Compiled Staff Survey Feedback Highlights

This section contains the top 3 categories from the staff survey for the major questions per branch.

- What are the best things about this library building? In what ways does it serve the community well?
- What would you change in your building if you could?
- Looking five years into the future, what are the greatest opportunities you see for the East Baton Rouge Parish Library?

The staff feedback also contains a graph describing the work areas most frequently used by staff to perform their duties, and whether that work area meets their needs. This was set on a spectrum from "Strongly Disagree" (in red) to "Strongly Agree" (in turquoise). The graphs show the percentage of respondents who fell into each category by branch.

What would you change?

**Dedicated Spaces** 

Bathroom Improvements

Reconfigure Space

**Future Needs** 

Collection Suggestions

Facilities Improvements

Social Services