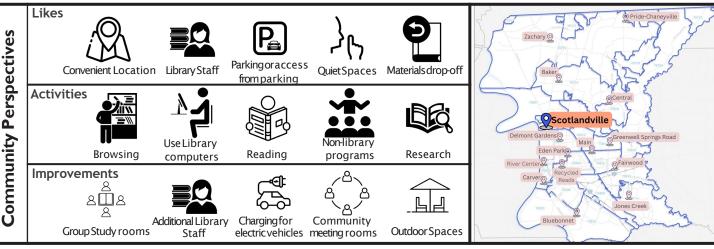

### Compiled Community Survey Feedback Highlights

This section contains the top 5 categories from the community survey for the major questions, compiled per branch:

- · What do you like best about the library you visit most often?
- · What do you typically do at the library you visit most often?
- What features should be improved or added at the library you visit most often?

### Location within the Parish

A map with all branches shown over the outline of the East Baton Rouge Parish. Each branch's location is highlighted on their own page, to show them in relation to other locations.