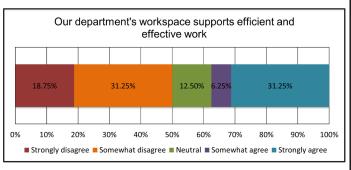

The staff feedback also contains a graph describing the work areas most frequently used by staff to perform their duties, and whether that work area meets their needs. This was set on a spectrum from "Strongly Disagree" (in red) to "Strongly Agree" (in turquoise). The graphs show the percentage of respondents who fell into each category by branch.