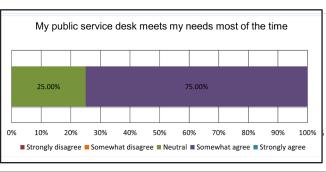

The staff feedback also contains a graph describing the work areas most frequently used by staff to perform their duties, and whether that work area meets their needs. This was set on a spectrum from "Strongly Disagree" (in red) to "Strongly Agree" (in turquoise). The graphs show the percentage of respondents who fell into each category by branch.

■ Strongly disagree ■ Somewhat disagree ■ Neutral ■ Somewhat agree ■ Strongly agree

Roof - The roof needs to be assessed for future replacement.

HVAC - Chiller replacement slated for 2024.

Painting - Repainted during recent renovation.