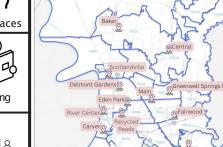

### Location within the Parish

A map with all branches shown over the outline of the East Baton Rouge Parish. Each branch's location is highlighted on their own page, to show them in relation to other locations.