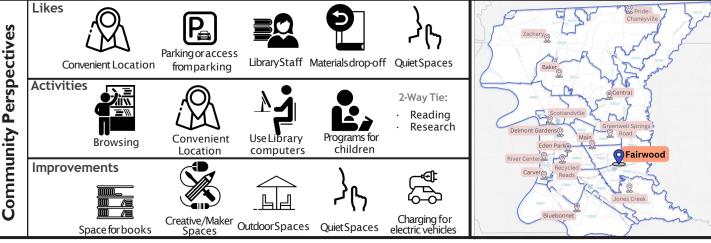

### Compiled Community Survey Feedback Highlights

This section contains the top 5 categories from the community survey for the major questions, compiled per branch:

- · What do you like best about the library you visit most often?
- · What do you typically do at the library you visit most often?
- What features should be improved or added at the library you visit most often?

### Compiled Staff Survey Feedback Highlights

This section contains the top 3 categories from the staff survey for the major questions per branch.

- What are the best things about this library building? In what ways does it serve the community well?
- What would you change in your building if you could?
- Looking five years into the future, what are the greatest opportunities you see for the East Baton Rouge Parish Library?