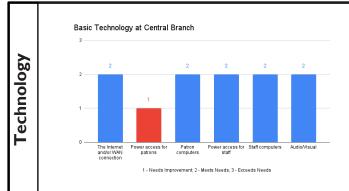

### Branch Technology Assessment Results

EBRPL IT staff were asked to rate each branch's basic technology needs on a scale of 1 ("Needs Improvement") to 3 ("Exceeds Needs"), and asked what improvements are desired/planned for either 1-3 years from publication, 4-6 years from publication, or 6+years from publication.

### Central Branch

11260 Joor Rd. Baton Rouge, LA 70818 · 18,263 square feet

Originally built 1940, relocated in 2002

Hours of Operation

Sun: 2pm - 6pm

Mon - Thurs: 9am - 8pm Fri - Sat: 9am - 6pm

### Planned/Projected Improvements 1-3 years:

- Additional access to power needed
- · Two additional PCs at Reference and at Youth
- Dedicated temperature control systems for data and A/V closets
- Space for adult caregivers in scope of renovation 6+ years:
- · Staff desire an automatic sorter