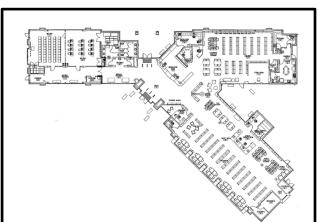

### Facilities Floor Plan / Branch Graphics

Floor plans of the branch to demonstrate the shape and in some cases layout of the building, and other graphics to illustrate how space is allocated in each building.