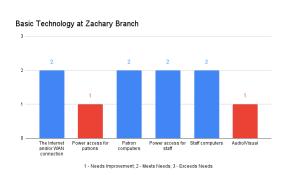

### Branch Technology Assessment Results

EBRPL IT staff were asked to rate each branch's basic technology needs on a scale of 1 ("Needs Improvement") to 3 ("Exceeds Needs"), and asked what improvements are desired/planned for either 1-3 years from publication, 4-6 years from publication, or 6+years from publication.