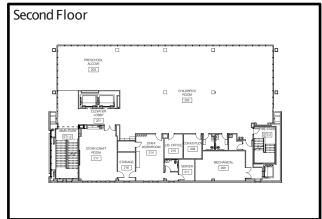

### Facilities Floor Plan / Branch Graphics

Floor plans of the branch to demonstrate the shape and in some cases layout of the building, and other graphics to illustrate how space is allocated in each building.

## Main Library

7711 Goodwood Blvd., Baton Rouge, LA 70806 · 129,000 square feet on three floors

Originally built 1967, Relocated in 2014