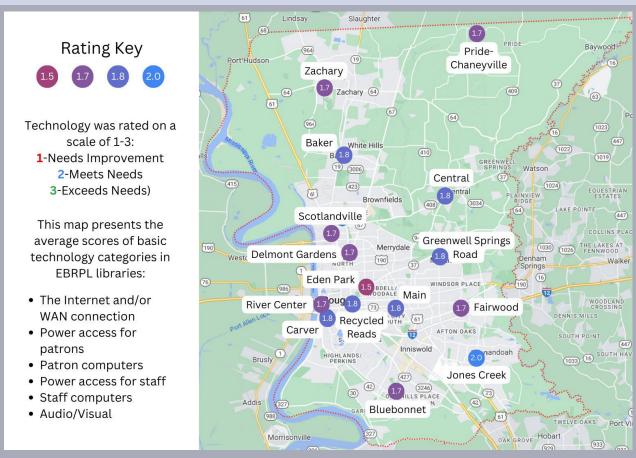

# Technology Report Summary

The technology condition of each East Baton Rouge Parish Library branch location was rated by Library IT staff and summarized in this report. The rankings (from the perspective of EBRPL IT) show a potential for improvements throughout the library system, and should be incorporated into the activities of the Master Plan over time.

### Top 7 Rated Libraries for Technology:

- · Jones Creek (2.0)
- Main (1.8)
- Baker(1.8)
- Carver (1.8)
- · Central(1.8)
- · Greenwell Springs (1.8)
- · Recycled Reads / Outreach Center (1.8)

### Most technologically-challenged Libraries (2-way tie):

- Eden Park (1.5)
- · Bookmobile (1.5 not on map)