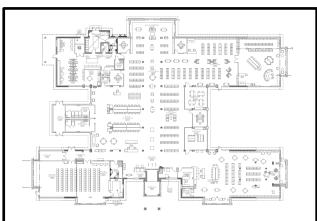

### Facilities Floor Plan / Branch Graphics

Floor plans of the branch to demonstrate the shape and in some cases layout of the building, and other graphics to illustrate how space is allocated in each building.