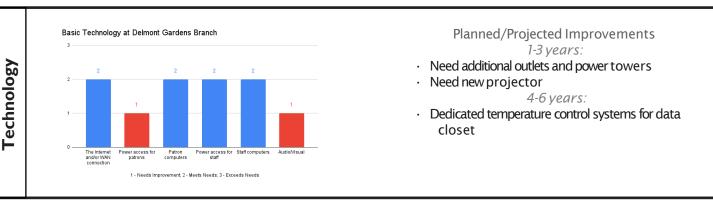

### Branch Technology Assessment Results

EBRPL IT staff were asked to rate each branch's basic technology needs on a scale of 1 ("Needs Improvement") to 3 ("Exceeds Needs"), and asked what improvements are desired/planned for either 1-3 years from publication, 4-6 years from publication, or 6+years from publication.

 $Roof\ \hbox{-}\ Roof\ replacement is\ currently\ underway.$ 

HVAC - New boiler and chiller installation in 2021.

Painting - Repainted during recent minor remodel.

Electrical Upgrade - Electrical system is in great condition.

Lighting - Gradual upgrade to LED bulbs throughout the branch.

Envelope - Entryway needs a redesign during the next renovation or during possible build at a new location.

Ceiling - Ceiling is in good condition.

Floor - Flooring replacement currently underway.

Furniture - Furniture will be replaced during future renovation or rebuild.

Site - This area will be explored by the library.

Sidewalk - This area will be explored by the library.