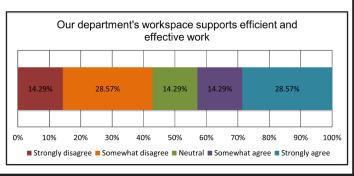

The staff feedback also contains a graph describing the work areas most frequently used by staff to perform their duties, and whether that work area meets their needs. This was set on a spectrum from "Strongly Disagree" (in red) to "Strongly Agree" (in turquoise). The graphs show the percentage of respondents who fell into each category by branch.