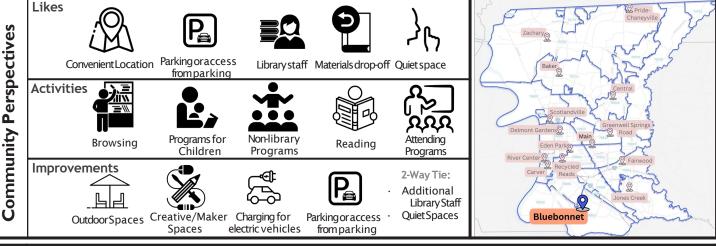

### Compiled Community Survey Feedback Highlights

This section contains the top 5 categories from the community survey for the major questions, compiled per branch:

- · What do you like best about the library you visit most often?
- · What do you typically do at the library you visit most often?
- What features should be improved or added at the library you visit most often?

### Compiled Staff Survey Feedback Highlights

This section contains the top 3 categories from the staff survey for the major questions per branch.

- What are the best things about this library building? In what ways does it serve the community well?
- What would you change in your building if you could?
- Looking five years into the future, what are the greatest opportunities you see for the East Baton Rouge Parish Library?

The staff feedback also contains a graph describing the work areas most frequently used by staff to perform their duties, and whether that work area meets their needs. This was set on a spectrum from "Strongly Disagree" (in red) to "Strongly Agree" (in turquoise). The graphs show the percentage of respondents who fell into each category by branch.