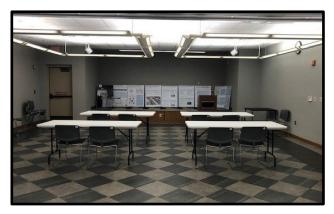

### Carver Branch

720 Terrace St., Baton Rouge, LA 70802 11,817 square feet

Originally Built 1942, Relocated in 2005

Hours of Operation

Sun: 2pm - 6pm

Mon - Thurs: 9am - 8pm

Fri-Sat: 9am-6pm

fromparking