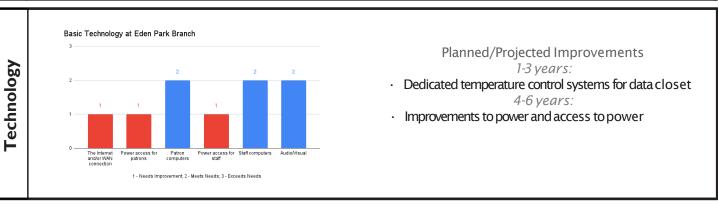

### Branch Technology Assessment Results

EBRPL IT staff were asked to rate each branch's basic technology needs on a scale of 1 ("Needs Improvement") to 3 ("Exceeds Needs"), and asked what improvements are desired/planned for either 1-3 years from publication, 4-6 years from publication, or 6+years from publication.

Roof - Roof has some leaks - assessment of overall age needed.

HVAC - Chiller was replaced in 2022; new boiler installation slated for 2024.

Painting - Currently meets library needs.

Electrical Upgrade - This area will be explored by the library.

Lighting - Consistent maintenance of lighting on shelves needed; Recently updated some lights to LED.

Envelope - Entryway design currently serves the library's needs.

Ceiling - Generally in good condition; some wood infrastructure needs restaining.

Floor - Some tilework in need of replacement.

Furniture - Recent repair/replacement of furniture done; Finish on high-use furniture needs to be assessed for repair. Evaluate shelving.

Site - This area will be explored by the library.

Sidewalk - This area will be explored by the library.