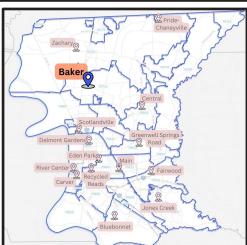

### Location within the Parish

A map with all branches shown over the outline of the East Baton Rouge Parish. Each branch's location is highlighted on their own page, to show them in relation to other locations.