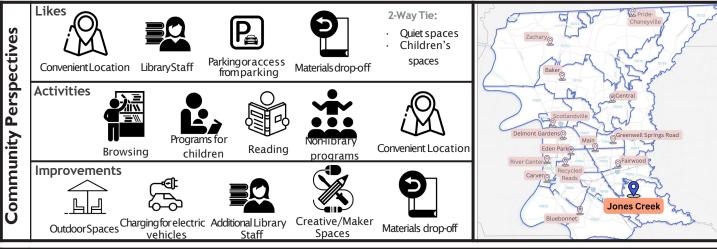

### Compiled Community Survey Feedback Highlights

This section contains the top 5 categories from the community survey for the major questions, compiled per branch:

- · What do you like best about the library you visit most often?
- · What do you typically do at the library you visit most often?
- What features should be improved or added at the library you visit most often?

## Jones Creek Regional Branch

6222 Jones Creek Rd. Baton Rouge, LA 70817

- · 37,952 square feet
- Originally built 1990, Expanded and renovated in 2019