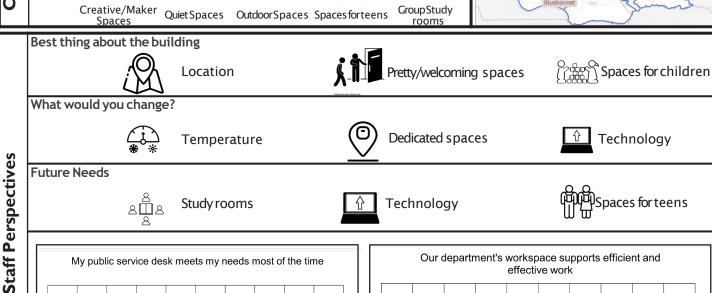

### Compiled Staff Survey Feedback Highlights

This section contains the top 3 categories from the staff survey for the major questions per branch.

- What are the best things about this library building? In what ways does it serve the community well?
- What would you change in your building if you could?
- Looking five years into the future, what are the greatest opportunities you see for the East Baton Rouge Parish Library?