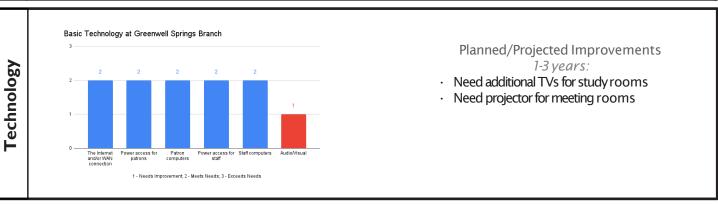

### Branch Technology Assessment Results

EBRPL IT staff were asked to rate each branch's basic technology needs on a scale of 1 ("Needs Improvement") to 3 ("Exceeds Needs"), and asked what improvements are desired/planned for either 1-3 years from publication, 4-6 years from publication, or 6+years from publication.

### Roof - Parts of roof have been recently replaced; assessment needed for others. HVAC - Boiler slated to be replaced in 2024. Painting - Completed during recent branch renovation. Electrical Upgrade - Completed during recent branch renovation. Lighting - Converted to LED during previous (M) renovation. Envelope - Entryway design currently serves the library's needs. Ceiling - Ceiling grid recently replaced and in good condition. Floor - Flooring replaced during recent branch renovation. Furniture - Furniture replaced during recent branch renovation.