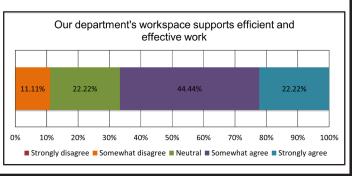

The staff feedback also contains a graph describing the work areas most frequently used by staff to perform their duties, and whether that work area meets their needs. This was set on a spectrum from "Strongly Disagree" (in red) to "Strongly Agree" (in turquoise). The graphs show the percentage of respondents who fell into each category by branch.