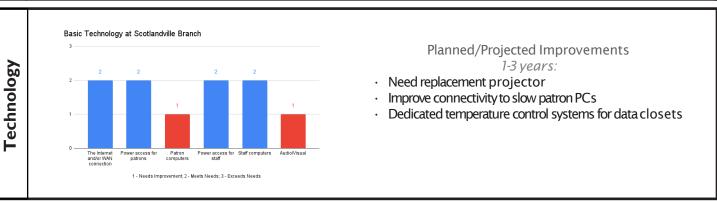

### Branch Technology Assessment Results

EBRPL IT staff were asked to rate each branch's basic technology needs on a scale of 1 ("Needs Improvement") to 3 ("Exceeds Needs"), and asked what improvements are desired/planned for either 1-3 years from publication, 4-6 years from publication, or 6+years from publication.

#### **Facilities Notes**

Roof - Phase 2 Renovation project to begin in early 2025.

HVAC - Phase 2 Renovation project to begin in early 2025.

Painting - Phase 2 Renovation project to begin in early 2025.

Electrical Upgrade - Phase 2 Renovation project to begin in early 2025.

Lighting - Phase 2 Renovation project to begin in early 2025.

Envelope - Phase 2 Renovation project to begin in early 2025.

Ceiling - Phase 2 Renovation project to begin in early 2025.

Floor - Flooring to be replaced during 2025 renovation project

Furniture - Furniture to be replaced during 2025 renovation project.

Site - Site expanded during 2024 Phase 1 addition and 2025 Phase 2 renovation project.

Sidewalk - Renovations to sidewalk made during 2024 and 2025 Phase 1 and Phase 2 projects.