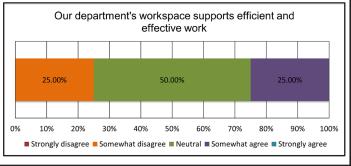

The staff feedback also contains a graph describing the work areas most frequently used by staff to perform their duties, and whether that work area meets their needs. This was set on a spectrum from "Strongly Disagree" (in red) to "Strongly Agree" (in turquoise). The graphs show the percentage of respondents who fell into each category by branch.

### Central Branch

11260 Joor Rd. Baton Rouge, LA 70818 · 18,263 square feet

Originally built 1940, relocated in 2002

Hours of Operation

Sun: 2pm - 6pm

Mon - Thurs: 9am - 8pm Fri - Sat: 9am - 6pm

### Planned/Projected Improvements 1-3 years:

- Additional access to power needed
- · Two additional PCs at Reference and at Youth
- Dedicated temperature control systems for data and A/V closets
- Space for adult caregivers in scope of renovation 6+ years:
- · Staff desire an automatic sorter

Roof - Roofwill need replacement during next renovation

HVAC - New chiller in 2024; three air handling units and boiler need assessment during forthcoming renovation.

Painting - Painting to be addressed in forthcoming renovation.

Electrical Upgrade - This area will be explored by the library.

Lighting - Existing lighting gradually upgraded to LED bulbs.

Envelope - Entryway needs a redesign during the next renovation.

Ceiling - Ceiling is in good condition; assessment needed for next renovation.

Floor - Generally in good condition; Will be assessed in forthcoming renovation

Furniture - Most furniture is from original opening and some needs replacement; Will be assessed in forthcoming renovation

Site - This area will be explored by the library.

Sidewalk - This area will be explored by the library.