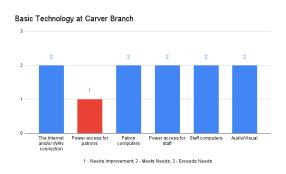

### Branch Technology Assessment Results

EBRPL IT staff were asked to rate each branch's basic technology needs on a scale of 1 ("Needs Improvement") to 3 ("Exceeds Needs"), and asked what improvements are desired/planned for either 1-3 years from publication, 4-6 years from publication, or 6+years from publication.

### Carver Branch

720 Terrace St., Baton Rouge, LA 70802 11,817 square feet

Originally Built 1942, Relocated in 2005

Hours of Operation

Sun: 2pm - 6pm

Mon - Thurs: 9am - 8pm

Fri-Sat: 9am-6pm

fromparking

**Technology** 

Staff Perspectives

Planned/Projected Improvements 1-3 vears:

- Power towers needed
- Dedicated temperature control systems for data closet

6+ years:

· Data rack needs dedicated space

Roof - Partial roof replacement in 2022.