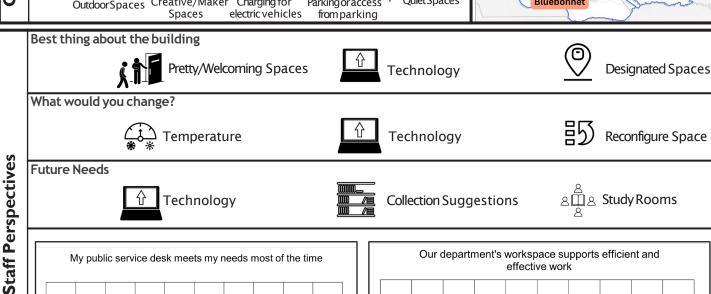

### Compiled Staff Survey Feedback Highlights

This section contains the top 3 categories from the staff survey for the major questions per branch.

- What are the best things about this library building? In what ways does it serve the community well?
- What would you change in your building if you could?
- Looking five years into the future, what are the greatest opportunities you see for the East Baton Rouge Parish Library?

The staff feedback also contains a graph describing the work areas most frequently used by staff to perform their duties, and whether that work area meets their needs. This was set on a spectrum from "Strongly Disagree" (in red) to "Strongly Agree" (in turquoise). The graphs show the percentage of respondents who fell into each category by branch.