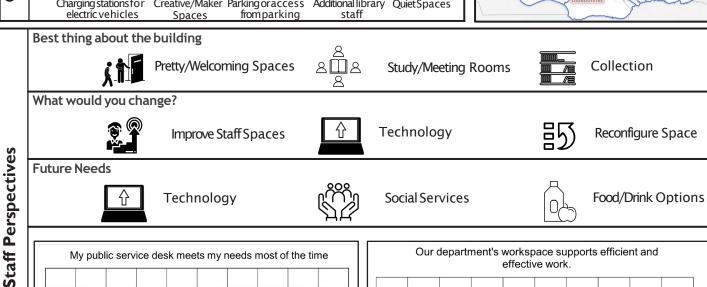

### Compiled Staff Survey Feedback Highlights

This section contains the top 3 categories from the staff survey for the major questions per branch.

- What are the best things about this library building? In what ways does it serve the community well?
- What would you change in your building if you could?
- Looking five years into the future, what are the greatest opportunities you see for the East Baton Rouge Parish Library?

The staff feedback also contains a graph describing the work areas most frequently used by staff to perform their duties, and whether that work area meets their needs. This was set on a spectrum from "Strongly Disagree" (in red) to "Strongly Agree" (in turquoise). The graphs show the percentage of respondents who fell into each category by branch.

Parking or access Materials drop-off Quiet Spaces

**Activities** 

ConvenientLocation Research

Computers

Best thing about the building

Community Use

Pretty/Welcoming Spaces

Location

What would you change?

**Dedicated Spaces** 

Bathroom Improvements

Reconfigure Space

**Future Needs** 

Collection Suggestions

Facilities Improvements

Social Services

**Technology** 

Staff Perspectives

Planned/Projected Improvements 1-3 vears:

- Power towers needed
- Dedicated temperature control systems for data closet

6+ years:

· Data rack needs dedicated space

Roof - Partial roof replacement in 2022.