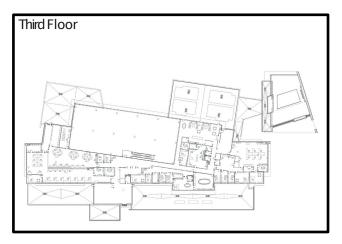

### Facilities Floor Plan / Branch Graphics

Floor plans of the branch to demonstrate the shape and in some cases layout of the building, and other graphics to illustrate how space is allocated in each building.

## Main Library

7711 Goodwood Blvd., Baton Rouge, LA 70806 · 129,000 square feet on three floors

Originally built 1967, Relocated in 2014