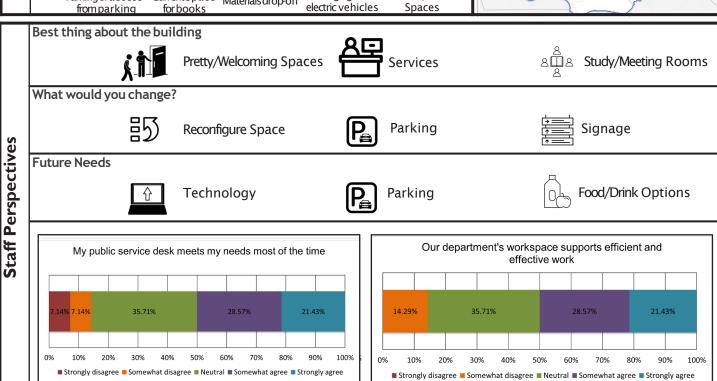

### Compiled Staff Survey Feedback Highlights

This section contains the top 3 categories from the staff survey for the major questions per branch.

- What are the best things about this library building? In what ways does it serve the community well?
- What would you change in your building if you could?
- Looking five years into the future, what are the greatest opportunities you see for the East Baton Rouge Parish Library?

The staff feedback also contains a graph describing the work areas most frequently used by staff to perform their duties, and whether that work area meets their needs. This was set on a spectrum from "Strongly Disagree" (in red) to "Strongly Agree" (in turquoise). The graphs show the percentage of respondents who fell into each category by branch.