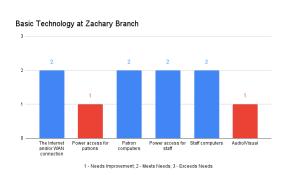

### Branch Technology Assessment Results

EBRPL IT staff were asked to rate each branch's basic technology needs on a scale of 1 ("Needs Improvement") to 3 ("Exceeds Needs"), and asked what improvements are desired/planned for either 1-3 years from publication, 4-6 years from publication, or 6+years from publication.

#### Planned/Projected Improvements 1-3 years:

- Need additional outlets and power access
- Need replacement projector, screen, and DVD player
- Dedicated temperature control systems for data closet