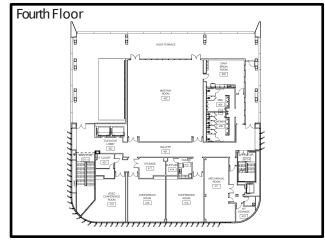

### Facilities Floor Plan / Branch Graphics

Floor plans of the branch to demonstrate the shape and in some cases layout of the building, and other graphics to illustrate how space is allocated in each building.