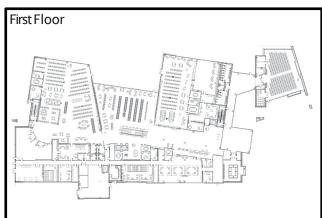

### Facilities Floor Plan / Branch Graphics

Floor plans of the branch to demonstrate the shape and in some cases layout of the building, and other graphics to illustrate how space is allocated in each building.

## Main Library

7711 Goodwood Blvd., Baton Rouge, LA 70806 · 129,000 square feet on three floors

Originally built 1967, Relocated in 2014