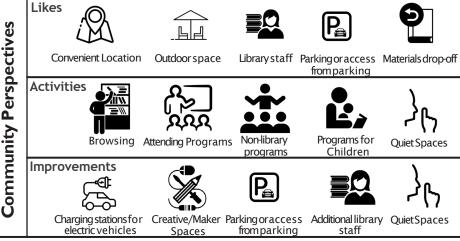

### Compiled Community Survey Feedback Highlights

This section contains the top 5 categories from the community survey for the major questions, compiled per branch:

- · What do you like best about the library you visit most often?
- · What do you typically do at the library you visit most often?
- What features should be improved or added at the library you visit most often?

Parking or access Materials drop-off Quiet Spaces

**Activities** 

ConvenientLocation Research

Computers

Best thing about the building

Community Use

Pretty/Welcoming Spaces

Location

What would you change?

**Dedicated Spaces** 

Bathroom Improvements

Reconfigure Space

**Future Needs** 

Collection Suggestions

Facilities Improvements

Social Services