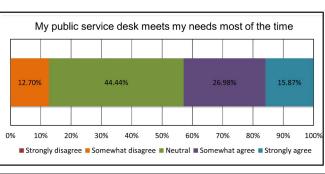

The staff feedback also contains a graph describing the work areas most frequently used by staff to perform their duties, and whether that work area meets their needs. This was set on a spectrum from "Strongly Disagree" (in red) to "Strongly Agree" (in turquoise). The graphs show the percentage of respondents who fell into each category by branch.

■ Strongly disagree ■ Somewhat disagree ■ Neutral ■ Somewhat agree ■ Strongly agree

Roof - The roof needs to be assessed for future replacement.

HVAC - Chiller replacement slated for 2024.

Painting - Repainted during recent renovation.