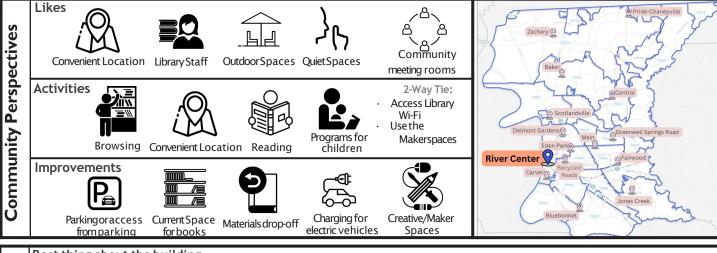

### Carver Branch

720 Terrace St., Baton Rouge, LA 70802 11,817 square feet

Originally Built 1942, Relocated in 2005

Hours of Operation

Sun: 2pm - 6pm

Mon - Thurs: 9am - 8pm

Fri-Sat: 9am-6pm

fromparking

Parking or access Materials drop-off Quiet Spaces

**Activities** 

ConvenientLocation Research

Computers

Best thing about the building

Community Use

Pretty/Welcoming Spaces

Location

What would you change?

**Dedicated Spaces** 

Bathroom Improvements

Reconfigure Space

**Future Needs** 

Collection Suggestions

Facilities Improvements

Social Services

**Technology** 

Staff Perspectives

Planned/Projected Improvements 1-3 vears:

- Power towers needed
- Dedicated temperature control systems for data closet

6+ years:

· Data rack needs dedicated space

Roof - Partial roof replacement in 2022.