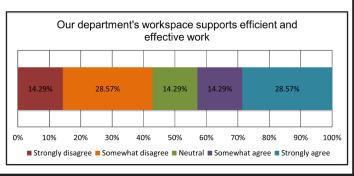

The staff feedback also contains a graph describing the work areas most frequently used by staff to perform their duties, and whether that work area meets their needs. This was set on a spectrum from "Strongly Disagree" (in red) to "Strongly Agree" (in turquoise). The graphs show the percentage of respondents who fell into each category by branch.

■ Strongly disagree ■ Somewhat disagree ■ Neutral ■ Somewhat agree ■ Strongly agree

Roof - The roof needs to be assessed for future replacement.

HVAC - Chiller replacement slated for 2024.

Painting - Repainted during recent renovation.