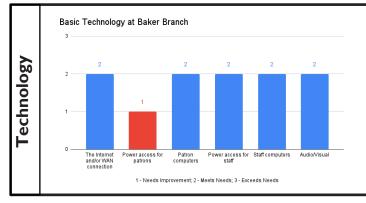

### Branch Technology Assessment Results

EBRPL IT staff were asked to rate each branch's basic technology needs on a scale of 1 ("Needs Improvement") to 3 ("Exceeds Needs"), and asked what improvements are desired/planned for either 1-3 years from publication, 4-6 years from publication, or 6+years from publication.