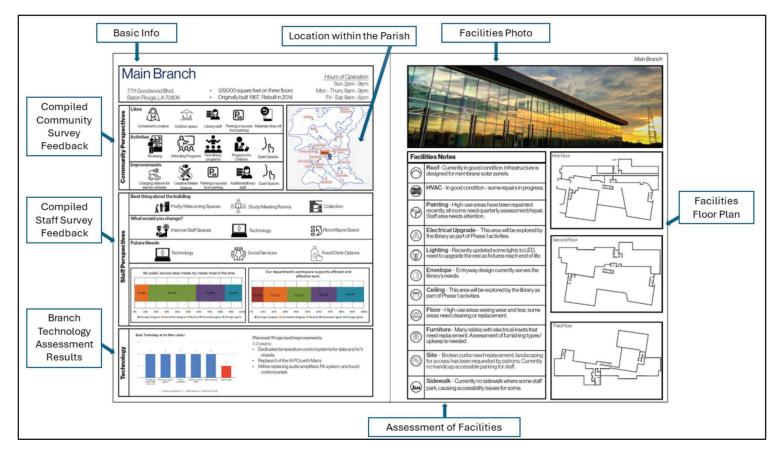

### Location within the Parish

A map with all branches shown over the outline of the East Baton Rouge Parish. Each branch's location is highlighted on their own page, to show them in relation to other locations.

### **Branch Information**

This section contains the current address, square footage, hours of operation, and when the site was built and/or remodeled.

### Compiled Community Survey Feedback Highlights

This section contains the top 5 categories from the community survey for the major questions, compiled per branch:

- · What do you like best about the library you visit most often?
- · What do you typically do at the library you visit most often?
- What features should be improved or added at the library you visit most often?

### Compiled Staff Survey Feedback Highlights

This section contains the top 3 categories from the staff survey for the major questions per branch.

- What are the best things about this library building? In what ways does it serve the community well?
- What would you change in your building if you could?
- Looking five years into the future, what are the greatest opportunities you see for the East Baton Rouge Parish Library?

The staff feedback also contains a graph describing the work areas most frequently used by staff to perform their duties, and whether that work area meets their needs. This was set on a spectrum from "Strongly Disagree" (in red) to "Strongly Agree" (in turquoise). The graphs show the percentage of respondents who fell into each category by branch.

### Branch Technology Assessment Results

EBRPL IT staff were asked to rate each branch's basic technology needs on a scale of 1 ("Needs Improvement") to 3 ("Exceeds Needs"), and asked what improvements are desired/planned for either 1-3 years from publication, 4-6 years from publication, or 6+years from publication.

### Assessment of Facilities

Facilities categories are used to give the library a head start on building the to-do list for future projects. EBRPL facilities and management summarizes the condition of the branches based on these categories, which were summed up to put into the report.

### Facilities Floor Plan / Branch Graphics

Floor plans of the branch to demonstrate the shape and in some cases layout of the building, and other graphics to illustrate how space is allocated in each building.

## Facilities Notes Key

|  | Roof-Condition of the roof, externally and         |
|--|----------------------------------------------------|
|  | structure.                                         |
|  | HVAC - Condition of the heating, ventilation, and  |
|  | air conditioning system.                           |
|  | Painting - Condition of painted walls inside and   |
|  | outside the building.                              |
|  | Electrical Upgrade - Condition of the electrical   |
|  | wiring and power structure in the building.        |
|  | Lighting - Condition of lighting fixtures in the   |
|  | building.                                          |
|  | Envelope - Condition of the barrier between        |
|  | interior and exterior of the building (walls,      |
|  | doorways, windows, etc.).                          |
|  | Ceiling - Condition of the interior ceiling of the |
|  | building.                                          |
|  | Floor - Condition of the flooring materials and    |
|  | structure in the building.                         |
|  | Furniture - Condition of the fumiture for patron   |
|  | use in the building.                               |
|  | Site - Condition of exterior features of the       |
|  | building (landscaping, parking lot, etc.)          |
|  | Sidewalk - Condition of the exterior sidewalk      |
|  | leading to the building.                           |