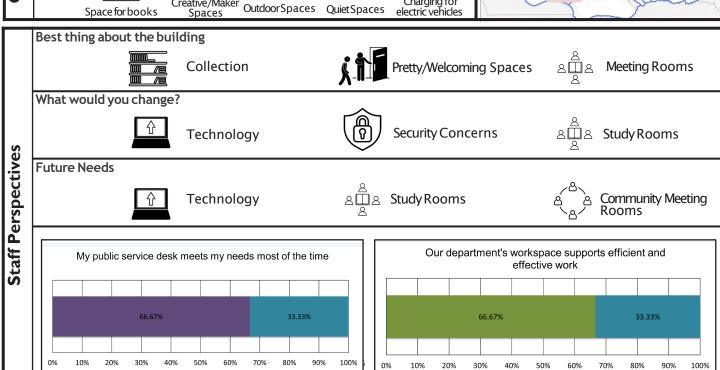

### Compiled Staff Survey Feedback Highlights

This section contains the top 3 categories from the staff survey for the major questions per branch.

- What are the best things about this library building? In what ways does it serve the community well?
- What would you change in your building if you could?
- Looking five years into the future, what are the greatest opportunities you see for the East Baton Rouge Parish Library?

The staff feedback also contains a graph describing the work areas most frequently used by staff to perform their duties, and whether that work area meets their needs. This was set on a spectrum from "Strongly Disagree" (in red) to "Strongly Agree" (in turquoise). The graphs show the percentage of respondents who fell into each category by branch.