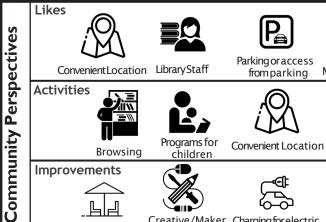

### Compiled Community Survey Feedback Highlights

This section contains the top 5 categories from the community survey for the major questions, compiled per branch:

- · What do you like best about the library you visit most often?
- · What do you typically do at the library you visit most often?
- What features should be improved or added at the library you visit most often?

Parking or access Materials drop-off Quiet Spaces

**Activities** 

ConvenientLocation Research

Computers

Best thing about the building

Community Use

Pretty/Welcoming Spaces

Location

What would you change?

**Dedicated Spaces** 

Bathroom Improvements

Reconfigure Space

**Future Needs** 

Collection Suggestions

Facilities Improvements

Social Services