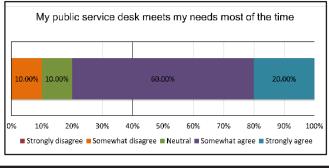

The staff feedback also contains a graph describing the work areas most frequently used by staff to perform their duties, and whether that work area meets their needs. This was set on a spectrum from "Strongly Disagree" (in red) to "Strongly Agree" (in turquoise). The graphs show the percentage of respondents who fell into each category by branch.