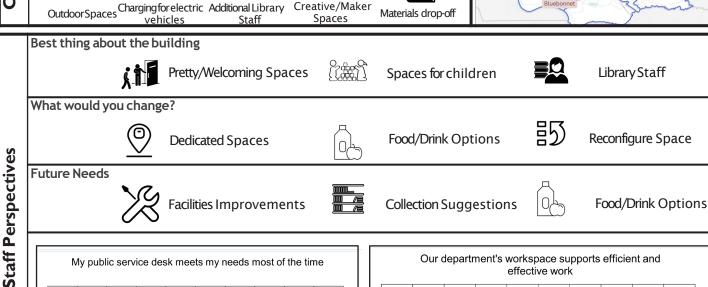

### Compiled Staff Survey Feedback Highlights

This section contains the top 3 categories from the staff survey for the major questions per branch.

- What are the best things about this library building? In what ways does it serve the community well?
- What would you change in your building if you could?
- Looking five years into the future, what are the greatest opportunities you see for the East Baton Rouge Parish Library?

The staff feedback also contains a graph describing the work areas most frequently used by staff to perform their duties, and whether that work area meets their needs. This was set on a spectrum from "Strongly Disagree" (in red) to "Strongly Agree" (in turquoise). The graphs show the percentage of respondents who fell into each category by branch.