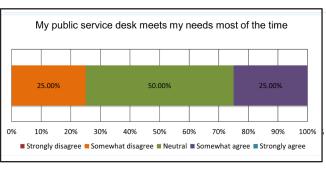

The staff feedback also contains a graph describing the work areas most frequently used by staff to perform their duties, and whether that work area meets their needs. This was set on a spectrum from "Strongly Disagree" (in red) to "Strongly Agree" (in turquoise). The graphs show the percentage of respondents who fell into each category by branch.

■ Strongly disagree ■ Somewhat disagree ■ Neutral ■ Somewhat agree ■ Strongly agree

Roof - The roof needs to be assessed for future replacement.

HVAC - Chiller replacement slated for 2024.

Painting - Repainted during recent renovation.