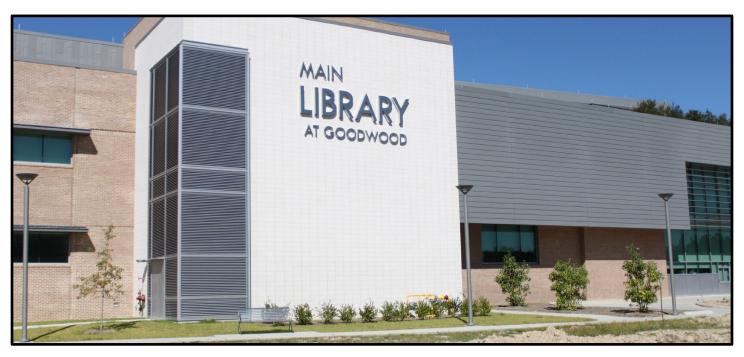

## Main Library

7711 Goodwood Blvd., Baton Rouge, LA 70806 · 129,000 square feet on three floors

Originally built 1967, Relocated in 2014

#### Hours of Operation

Sun: 2pm - 9pm

Mon - Thurs: 9am - 9pm Fri - Sat: 9am - 6pm

Roof - Currently in good condition. Infrastructure is designed for membrane solar panels.

HVAC - Three new boilers in 2022; Additional minisplits needed to the Library Server Room.