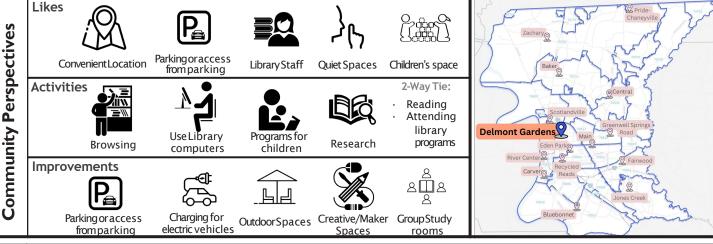

### Compiled Community Survey Feedback Highlights

This section contains the top 5 categories from the community survey for the major questions, compiled per branch:

- · What do you like best about the library you visit most often?
- · What do you typically do at the library you visit most often?
- What features should be improved or added at the library you visit most often?

Parking or access Materials drop-off Quiet Spaces

**Activities** 

ConvenientLocation Research

Computers

Best thing about the building

Community Use

Pretty/Welcoming Spaces

Location

What would you change?

**Dedicated Spaces** 

Bathroom Improvements

Reconfigure Space

**Future Needs** 

Collection Suggestions

Facilities Improvements

Social Services