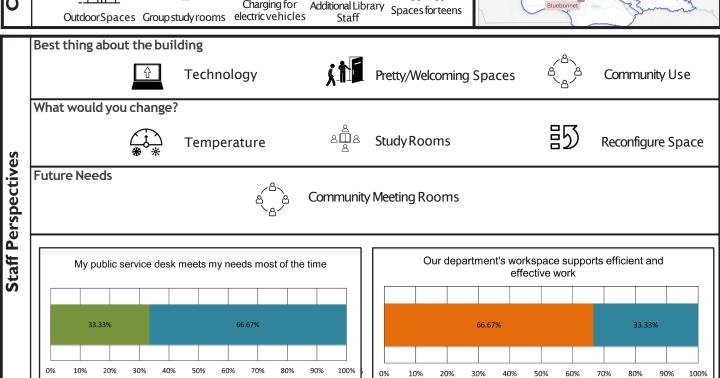

### Compiled Staff Survey Feedback Highlights

This section contains the top 3 categories from the staff survey for the major questions per branch.

- What are the best things about this library building? In what ways does it serve the community well?
- What would you change in your building if you could?
- Looking five years into the future, what are the greatest opportunities you see for the East Baton Rouge Parish Library?

The staff feedback also contains a graph describing the work areas most frequently used by staff to perform their duties, and whether that work area meets their needs. This was set on a spectrum from "Strongly Disagree" (in red) to "Strongly Agree" (in turquoise). The graphs show the percentage of respondents who fell into each category by branch.