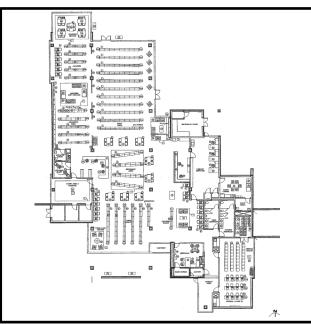

### Facilities Floor Plan / Branch Graphics

Floor plans of the branch to demonstrate the shape and in some cases layout of the building, and other graphics to illustrate how space is allocated in each building.

### Carver Branch

720 Terrace St., Baton Rouge, LA 70802 11,817 square feet

Originally Built 1942, Relocated in 2005

Hours of Operation

Sun: 2pm - 6pm

Mon - Thurs: 9am - 8pm

Fri-Sat: 9am-6pm

fromparking