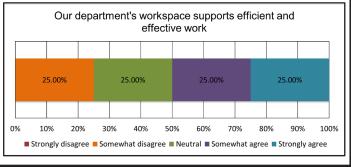

The staff feedback also contains a graph describing the work areas most frequently used by staff to perform their duties, and whether that work area meets their needs. This was set on a spectrum from "Strongly Disagree" (in red) to "Strongly Agree" (in turquoise). The graphs show the percentage of respondents who fell into each category by branch.