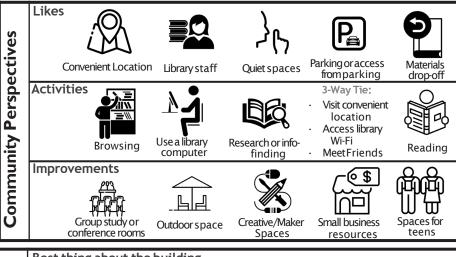

### Compiled Community Survey Feedback Highlights

This section contains the top 5 categories from the community survey for the major questions, compiled per branch:

- · What do you like best about the library you visit most often?
- · What do you typically do at the library you visit most often?
- What features should be improved or added at the library you visit most often?

### Compiled Staff Survey Feedback Highlights

This section contains the top 3 categories from the staff survey for the major questions per branch.

- What are the best things about this library building? In what ways does it serve the community well?
- What would you change in your building if you could?
- Looking five years into the future, what are the greatest opportunities you see for the East Baton Rouge Parish Library?