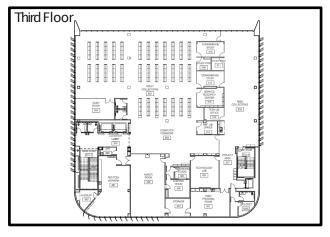

### Facilities Floor Plan / Branch Graphics

Floor plans of the branch to demonstrate the shape and in some cases layout of the building, and other graphics to illustrate how space is allocated in each building.

## Main Library

7711 Goodwood Blvd., Baton Rouge, LA 70806 · 129,000 square feet on three floors

Originally built 1967, Relocated in 2014