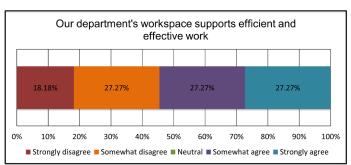

The staff feedback also contains a graph describing the work areas most frequently used by staff to perform their duties, and whether that work area meets their needs. This was set on a spectrum from "Strongly Disagree" (in red) to "Strongly Agree" (in turquoise). The graphs show the percentage of respondents who fell into each category by branch.