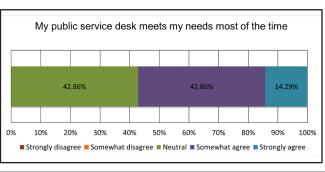

The staff feedback also contains a graph describing the work areas most frequently used by staff to perform their duties, and whether that work area meets their needs. This was set on a spectrum from "Strongly Disagree" (in red) to "Strongly Agree" (in turquoise). The graphs show the percentage of respondents who fell into each category by branch.