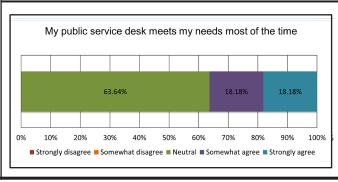

The staff feedback also contains a graph describing the work areas most frequently used by staff to perform their duties, and whether that work area meets their needs. This was set on a spectrum from "Strongly Disagree" (in red) to "Strongly Agree" (in turquoise). The graphs show the percentage of respondents who fell into each category by branch.