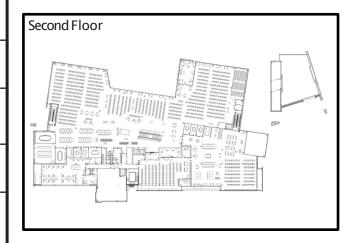

### Facilities Floor Plan / Branch Graphics

Floor plans of the branch to demonstrate the shape and in some cases layout of the building, and other graphics to illustrate how space is allocated in each building.

## Main Library

7711 Goodwood Blvd., Baton Rouge, LA 70806 · 129,000 square feet on three floors

Originally built 1967, Relocated in 2014