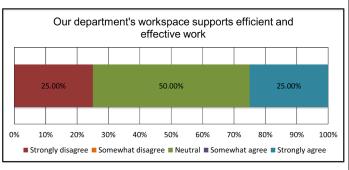

The staff feedback also contains a graph describing the work areas most frequently used by staff to perform their duties, and whether that work area meets their needs. This was set on a spectrum from "Strongly Disagree" (in red) to "Strongly Agree" (in turquoise). The graphs show the percentage of respondents who fell into each category by branch.