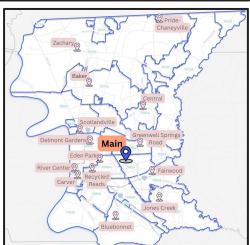

### Location within the Parish

A map with all branches shown over the outline of the East Baton Rouge Parish. Each branch's location is highlighted on their own page, to show them in relation to other locations.

## Main Library

7711 Goodwood Blvd., Baton Rouge, LA 70806 · 129,000 square feet on three floors

Originally built 1967, Relocated in 2014