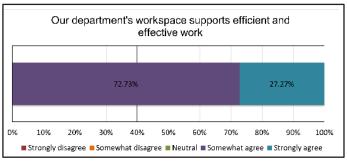

The staff feedback also contains a graph describing the work areas most frequently used by staff to perform their duties, and whether that work area meets their needs. This was set on a spectrum from "Strongly Disagree" (in red) to "Strongly Agree" (in turquoise). The graphs show the percentage of respondents who fell into each category by branch.