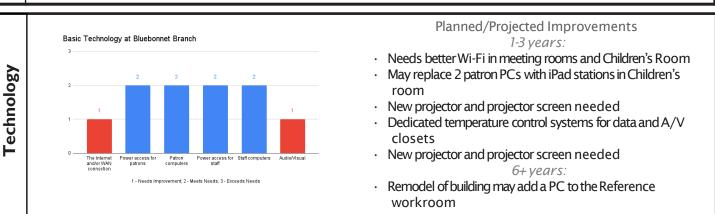

### Branch Technology Assessment Results

EBRPL IT staff were asked to rate each branch's basic technology needs on a scale of 1 ("Needs Improvement") to 3 ("Exceeds Needs"), and asked what improvements are desired/planned for either 1-3 years from publication, 4-6 years from publication, or 6+years from publication.

### Planned/Projected Improvements 1-3 years:

- Review if external access points can be added to improve Wi-Fi access from parking lot
- Dedicated temperature control systems for data and A/V closets
- · Security camera installation, timeline unknown