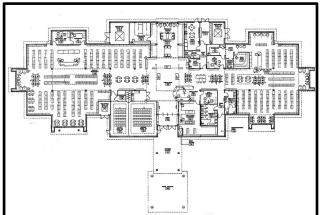

### Facilities Floor Plan / Branch Graphics

Floor plans of the branch to demonstrate the shape and in some cases layout of the building, and other graphics to illustrate how space is allocated in each building.

### Central Branch

11260 Joor Rd. Baton Rouge, LA 70818 · 18,263 square feet

Originally built 1940, relocated in 2002

Hours of Operation

Sun: 2pm - 6pm

Mon - Thurs: 9am - 8pm Fri - Sat: 9am - 6pm