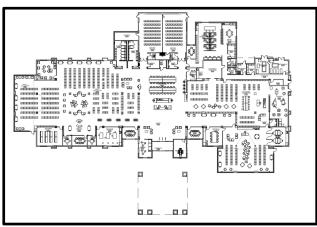

## Jones Creek Regional Branch

6222 Jones Creek Rd. Baton Rouge, LA 70817

- · 37,952 square feet
- Originally built 1990, Expanded and renovated in 2019

#### Hours of Operation

Sun: 2pm - 6pm Mon - Thurs: 9am - 9pm Fri - Sat: 9am - 6pm

Roof - Roof replacement currently underway.

HVAC - Replace boiler, chiller, and cooling tower within the next 3 years. Mini-split needed for the server room.

Painting - Completed during recent renovation

Electrical Upgrade - Completed during recent renovation.

 $\label{lighting-lighting-lighting-lighting} Lighting \mbox{-} \m$ 

Envelope - Entryway needs a redesign in a future renovation.

Ceiling - Ceiling tiles need to be replaced in a future renovation.

Floor - In good condition after renovation; Meeting room flooring not performing to expectations, recommend assessment and replacement.

Furniture - In good condition after previous renovation.

Site - Currently meets library needs.

Sidewalk - Currently meets library needs.