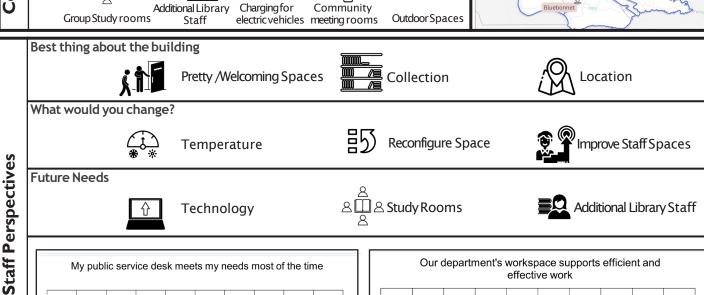

### Compiled Staff Survey Feedback Highlights

This section contains the top 3 categories from the staff survey for the major questions per branch.

- What are the best things about this library building? In what ways does it serve the community well?
- What would you change in your building if you could?
- Looking five years into the future, what are the greatest opportunities you see for the East Baton Rouge Parish Library?

The staff feedback also contains a graph describing the work areas most frequently used by staff to perform their duties, and whether that work area meets their needs. This was set on a spectrum from "Strongly Disagree" (in red) to "Strongly Agree" (in turquoise). The graphs show the percentage of respondents who fell into each category by branch.