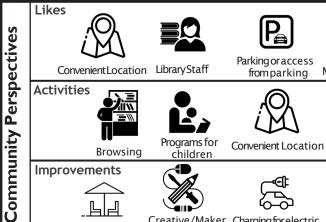

### Compiled Community Survey Feedback Highlights

This section contains the top 5 categories from the community survey for the major questions, compiled per branch:

- · What do you like best about the library you visit most often?
- · What do you typically do at the library you visit most often?
- What features should be improved or added at the library you visit most often?

### Compiled Staff Survey Feedback Highlights

This section contains the top 3 categories from the staff survey for the major questions per branch.

- What are the best things about this library building? In what ways does it serve the community well?
- What would you change in your building if you could?
- Looking five years into the future, what are the greatest opportunities you see for the East Baton Rouge Parish Library?