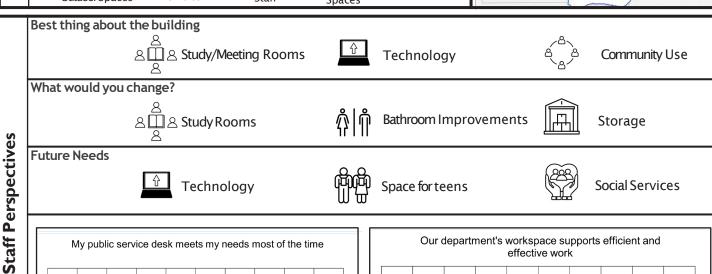

### Compiled Staff Survey Feedback Highlights

This section contains the top 3 categories from the staff survey for the major questions per branch.

- What are the best things about this library building? In what ways does it serve the community well?
- What would you change in your building if you could?
- Looking five years into the future, what are the greatest opportunities you see for the East Baton Rouge Parish Library?

The staff feedback also contains a graph describing the work areas most frequently used by staff to perform their duties, and whether that work area meets their needs. This was set on a spectrum from "Strongly Disagree" (in red) to "Strongly Agree" (in turquoise). The graphs show the percentage of respondents who fell into each category by branch.