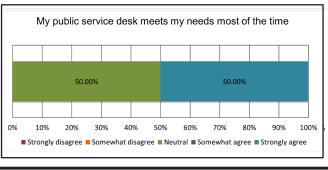

The staff feedback also contains a graph describing the work areas most frequently used by staff to perform their duties, and whether that work area meets their needs. This was set on a spectrum from "Strongly Disagree" (in red) to "Strongly Agree" (in turquoise). The graphs show the percentage of respondents who fell into each category by branch.