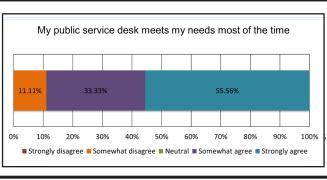

The staff feedback also contains a graph describing the work areas most frequently used by staff to perform their duties, and whether that work area meets their needs. This was set on a spectrum from "Strongly Disagree" (in red) to "Strongly Agree" (in turquoise). The graphs show the percentage of respondents who fell into each category by branch.

### Roof - Parts of roof have been recently replaced; assessment needed for others. HVAC - Boiler slated to be replaced in 2024. Painting - Completed during recent branch renovation. Electrical Upgrade - Completed during recent branch renovation. Lighting - Converted to LED during previous (M) renovation. Envelope - Entryway design currently serves the library's needs. Ceiling - Ceiling grid recently replaced and in good condition. Floor - Flooring replaced during recent branch renovation. Furniture - Furniture replaced during recent branch renovation.