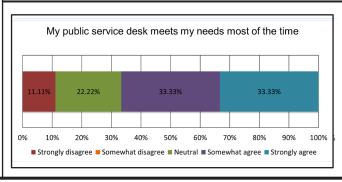

The staff feedback also contains a graph describing the work areas most frequently used by staff to perform their duties, and whether that work area meets their needs. This was set on a spectrum from "Strongly Disagree" (in red) to "Strongly Agree" (in turquoise). The graphs show the percentage of respondents who fell into each category by branch.

### Carver Branch

720 Terrace St., Baton Rouge, LA 70802 11,817 square feet

Originally Built 1942, Relocated in 2005

Hours of Operation

Sun: 2pm - 6pm

Mon - Thurs: 9am - 8pm

Fri-Sat: 9am-6pm

fromparking